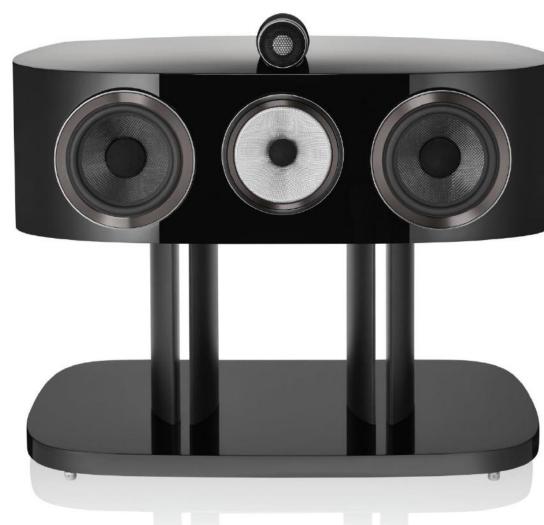

両モデルとも、ミッドレンジ・アセンブリをエンクロージャー内部で隔離した3ウェイ構成を採用しています。ミッドレンジ・アセンブリは、パフォーマンスを向上させるために、高剛性なアルミニウム製の内部エンクロージャーに収められています。

HTM81 D4

HTM82 D4

800 Series Diamond

#### HTM81 D4

6インチFSTミッドレンジを搭載した高性能3ウェイ・センタースピーカー、801 D3および802 D3との組み合わせに最適です。

#### HTM82 D4

5インチFSTミッドレンジを搭載した高性能3ウェイ・センタースピーカー、803 D3および804 D3との組み合わせに最適です。