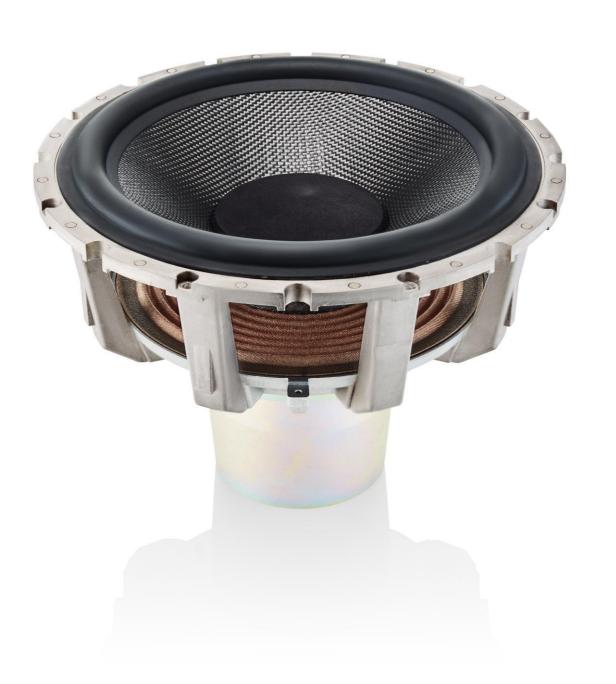

## 

エアロフォイル・バスコーン技術は、カーボンファイバー製のスキンと軽量可変フォームコアにより、低質量と高剛性を兼ね備えたバス・コーンを開発するという難問に対して、理想的な解答をもたらしました。そして新たに、より歪みが少なくクリーンな低音を実現するために、発泡体を用いたAnti-Resonance Plug™を追加しました。

新しい800 Series Diamondのすべてのステレオスピーカーは、キャビネットが大幅にアップグレードされました。中でも新開発のアルミニウム製トッププレートは、キャビネットの剛性を大きく向上させ、よりリアルなサウンドを実現しました。また、このトッププレートは、コノリー社製の上質なレザー素材を贅沢に使って装飾されています。グロス・ブラックとローズナットのキャビネットにはブラックレザーが、サテン・ホワイトとウォールナットのキャビネットにはライトグレーが使用されています。