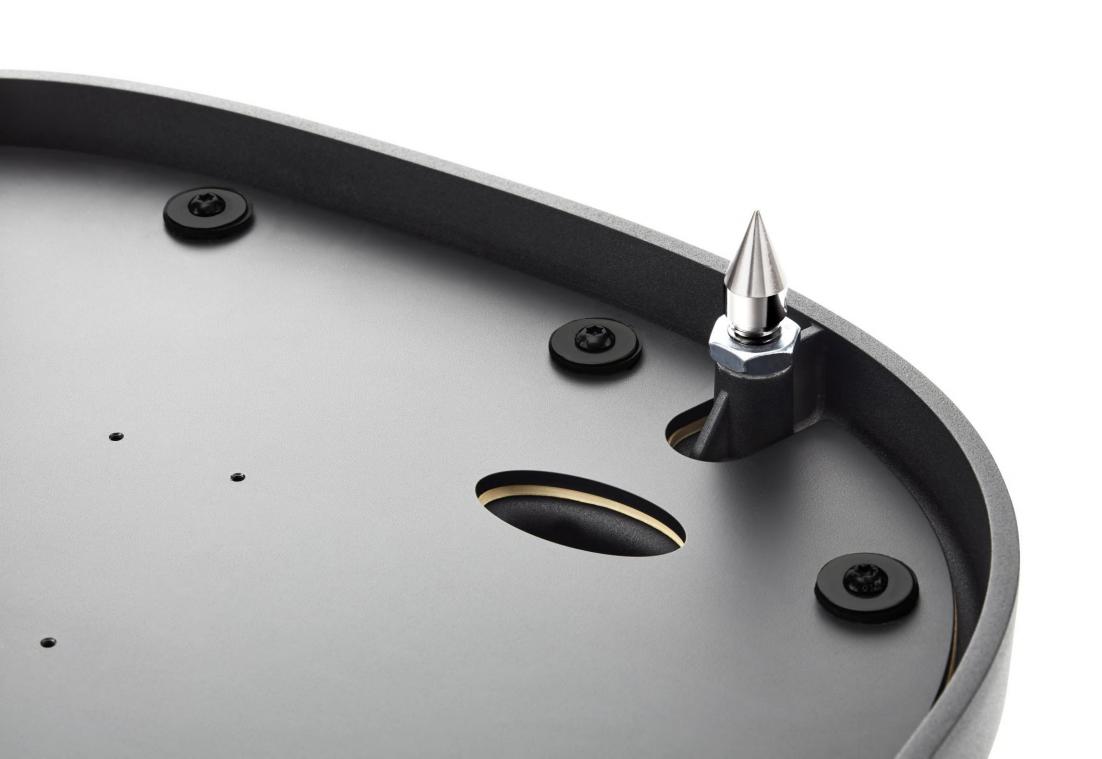

#### Standard Spider Defection at 4kHz x500

優れたスピーカーには揺るぎない土台が必要です。新しい 800 Series Diamondのすべてのフロアスタンディング・スピーカーは、不要な共振を制御するために設計された拘束層ダンピングシートを備えた堅牢なアルミニウム製の台座に、下向きのフローポート $^{\text{IM}}$ を採用しています。また、新たに台座が追加された804 D4は、スパイクとフットも大幅にアップグレードされています(下の画像)。