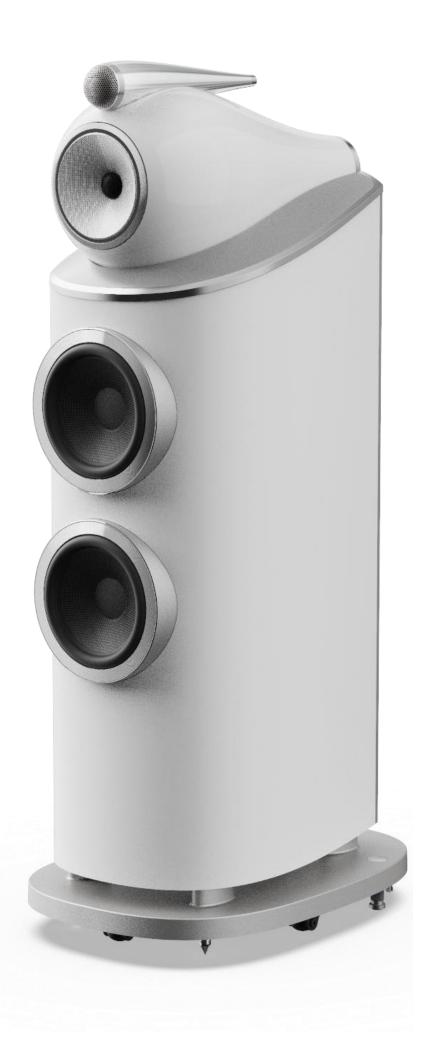

新しい800 Series Diamondには、さらに進化した音響設計技術が全面的に採用されており、解像度、空間表現、スケール感などの点において、これまでのシリーズから大幅な性能の向上を果たしました。

804 D4、805 D4、HTM82 D4に美しい「リバースラップ」 キャビネットを採用するなど、2015年に導入されたデザイン 言語にもさらに磨きがかけられました。

インダストリアルデザインの観点から、801 D4、802 D4、803 D4のヘッド付きモデルは、伝統的なデザイン言語に現代的なひねりを加えてリファインされています。

ソリッドボディ・トゥイーターは、パフォーマンス向上のために延長されました。これは無垢のアルミニウムの円柱から削り出されたもので、アルマイト処理によってアルミニウムの質感を残した仕上げとされています(従来は塗装)。

ブランドロゴは、Bowers & Wilkinsの特徴の一つであるトゥイーター・オン・トップ技術を称えて、トゥイーター・ハウジング先端の目立つ位置に配置されています。

キャビネットのトップには、アルミニウムダイキャストのトップ プレートが追加され、その上にブラックまたはグレー仕上げの美 しいコノリー社製レザーがあしらわれています。

スピーカーグリルは、各ドライブユニットに合わせて独立した丸型に変更。マグネットによって固定されます。

また、プリンス(台座)は性能と安定性を向上させるために再設計されています。

そして、新たに4つ目の仕上げ、ウォールナットを導入します。

800 Series Diamond

#### All-new cabinet form

804 D4と805 D4は、大型の上位モデルと同じリバース・ラップ・キャビネット・デザインを新たに採用しました。この前面がカーブしたキャビネットは、従来よりもはるかに剛性が高く、その結果、不要な共振が抑えられています。

エンクロージャーのトップには、ヘッド付きモデルと同様に コノリー社製レザーをあしらったアルミニウムのトッププ レートを備えています。

## 

エアロフォイル・バスコーン技術は、カーボンファイバー製のスキンと軽量可変フォームコアにより、低質量と高剛性を兼ね備えたバス・コーンを開発するという難問に対して、理想的な解答をもたらしました。そして新たに、より歪みが少なくクリーンな低音を実現するために、発泡体を用いたAnti-Resonance Plug™を追加しました。

新しい800 Series Diamondのすべてのステレオスピーカーは、キャビネットが大幅にアップグレードされました。中でも新開発のアルミニウム製トッププレートは、キャビネットの剛性を大きく向上させ、よりリアルなサウンドを実現しました。また、このトッププレートは、コノリー社製の上質なレザー素材を贅沢に使って装飾されています。グロス・ブラックとローズナットのキャビネットにはブラックレザーが、サテン・ホワイトとウォールナットのキャビネットにはライトグレーが使用されています。