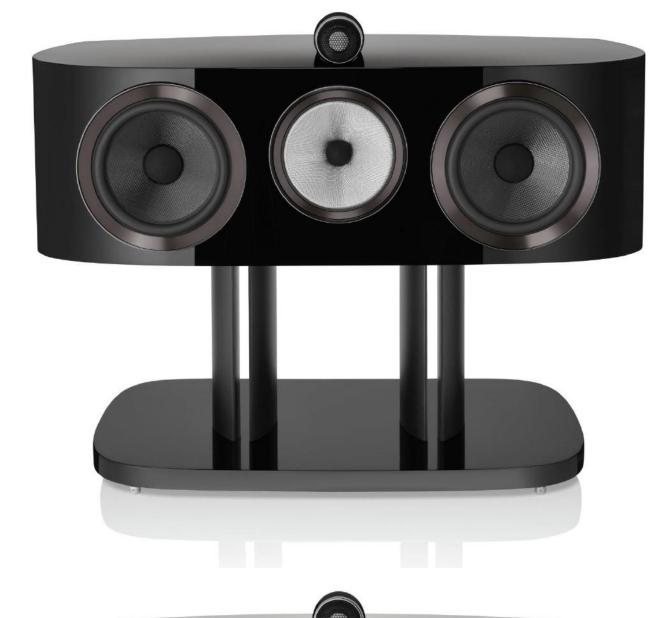

#### HTM81 D4

6インチFSTミッドレンジを搭載した高性能3ウェイ・センタースピーカー、801 D3および802 D3との組み合わせに最適です。

#### HTM82 D4

5インチFSTミッドレンジを搭載した高性能3ウェイ・センタースピーカー、803 D3および804 D3との組み合わせに最適です。