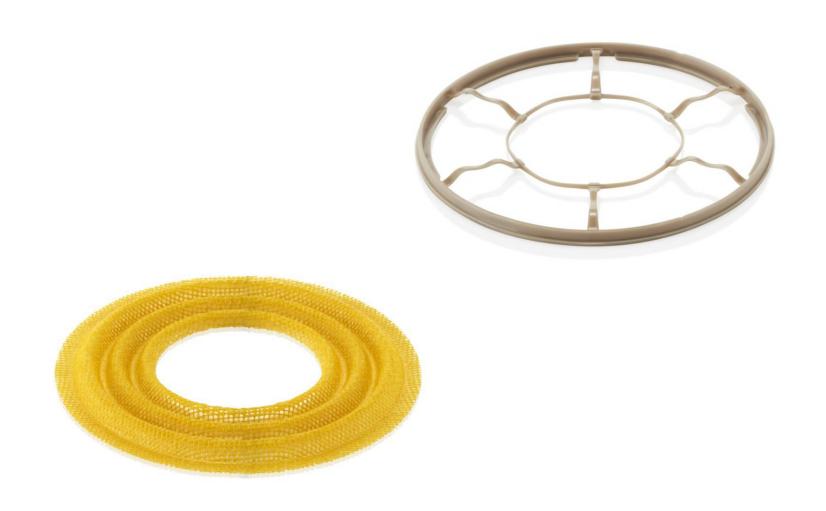

大きな変化をもたらすには、時に型破りな発想が必要です。私たちは何十年もの間、皆さんもよくご存じの黄色いアラミド・ファイバー製のミッドレンジ・コーンよりも優れたものはないと考えていましたが、コンティニュアム・コーン技術が私たちの認識を改めました。そして今、私たちはスピーカー・コーンのもう一つの重要な要素であったはスピーカー・コーンのもうかの重要な要素であった。新開発のバイオミメティをもはスピーカーに注目しました。新開発のバイオミメティをもなり、サスペンションは、従来の布製ダンパーが発生さるとで要な空気圧やサウンドへの色付けを大幅に低減するとで、ミッドレンジ・コーンのパフォーマンスに革命をもたらします。その結果は、信じがたいほどの中域の透明感として聴き取ることができます。

スタンドマウント型の805 D4を除くすべての800 Series Diamondのスピーカーには、コンティニュアム・コーン、FST $^{\text{TM}}$ 、バイオミメティック・サスペンション、ミッドレンジ・デカップリングという4つのBowers & Wilkinsの主要技術を駆使した専用のミッドレンジ・ドライバーが搭載されています。デカップリング技術はウーファーの動作による干渉を最小限に抑えます。