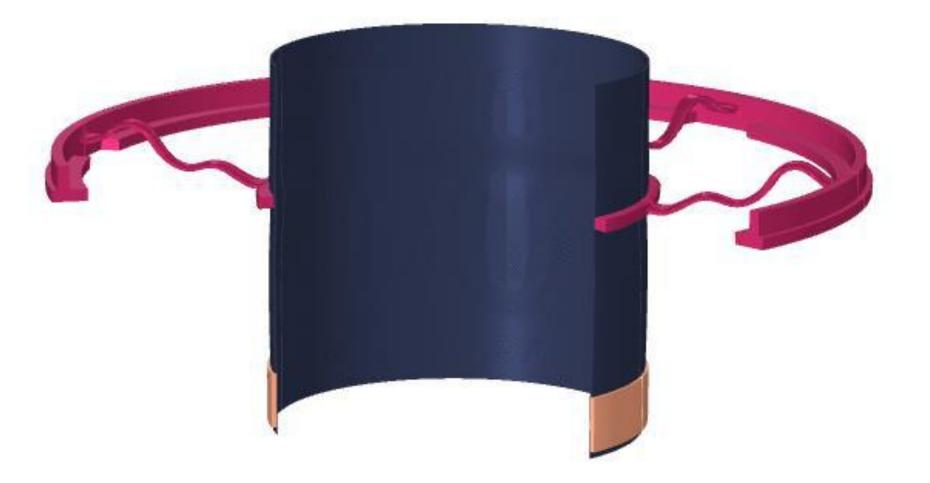

象徴的なソリッドボディ・トゥイーター・オントップ・ハウジングの最新バージョンは、延長されたフォルムとより長いチューブローディング・システムを採用し、いっそう自然で開放的な高音域を実現しています。また、従来同様に、一塊のアルミニウム・ブロックから丁寧に削り出されたデカップリング・ハウジングは、共振を効果的に抑制します。

新しい800 Series Diamondでは、シリーズ最小モデルの805 D4を含むすべてのスピーカーに、リバースラップ・キャビネット技術が採用されています。リバースラップ・キャビネットは、伝統的なスピーカーボックスの代わりに、カーブした一枚の積層合板で作られており、エンクロージャーの後部には部品を挿入するための最小限の隙間だけが設けられています。これにより、機械的な共振を防ぎ、バッフル効果を抑えて音の拡散性を向上させています。

Matrixアセンブリは、連結された複数のパネルを用いてスピーカー・キャビネットを内側から全方向に対して支持・補強することにより、共振を抑えてよりリアルなサウンドステージを実現します。新しい800 Series Diamondのすべてのモデルは、アップグレードされたMatrixアセンブリを採用しており、強固な合板構造とアルミニウム・ブレーシングを組み合わせて、重要なストレスポイントを補強しています。