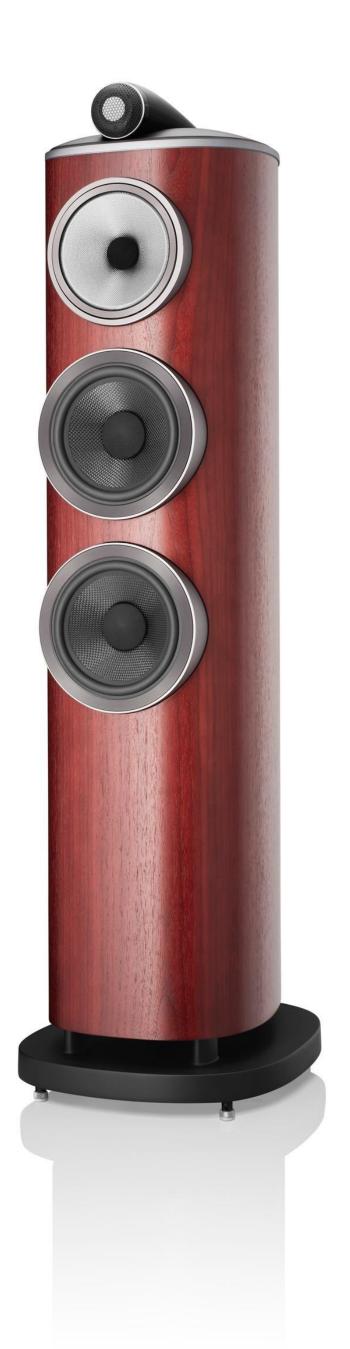

#### 804 D4

804 D4は、ヘッド付きの上位モデルに比べるとオーソドックスなスタイリングを採用していますが、先進的なドライブユニットと高剛性なカーブしたキャビネットにより、優れた性能を実現しました。