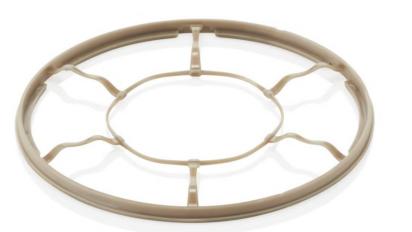

Matrixアセンブリは、連結された複数のパネルを用いてスピーカー・キャビネットを内側から全方向に対して支持・補強することにより、共振を抑えてよりリアルなサウンドステージを実現します。新しい800 Series Diamondのすべてのモデルは、アップグレードされたMatrixアセンブリを採用しており、強固な合板構造とアルミニウム・ブレーシングを組み合わせて、重要なストレスポイントを補強しています。