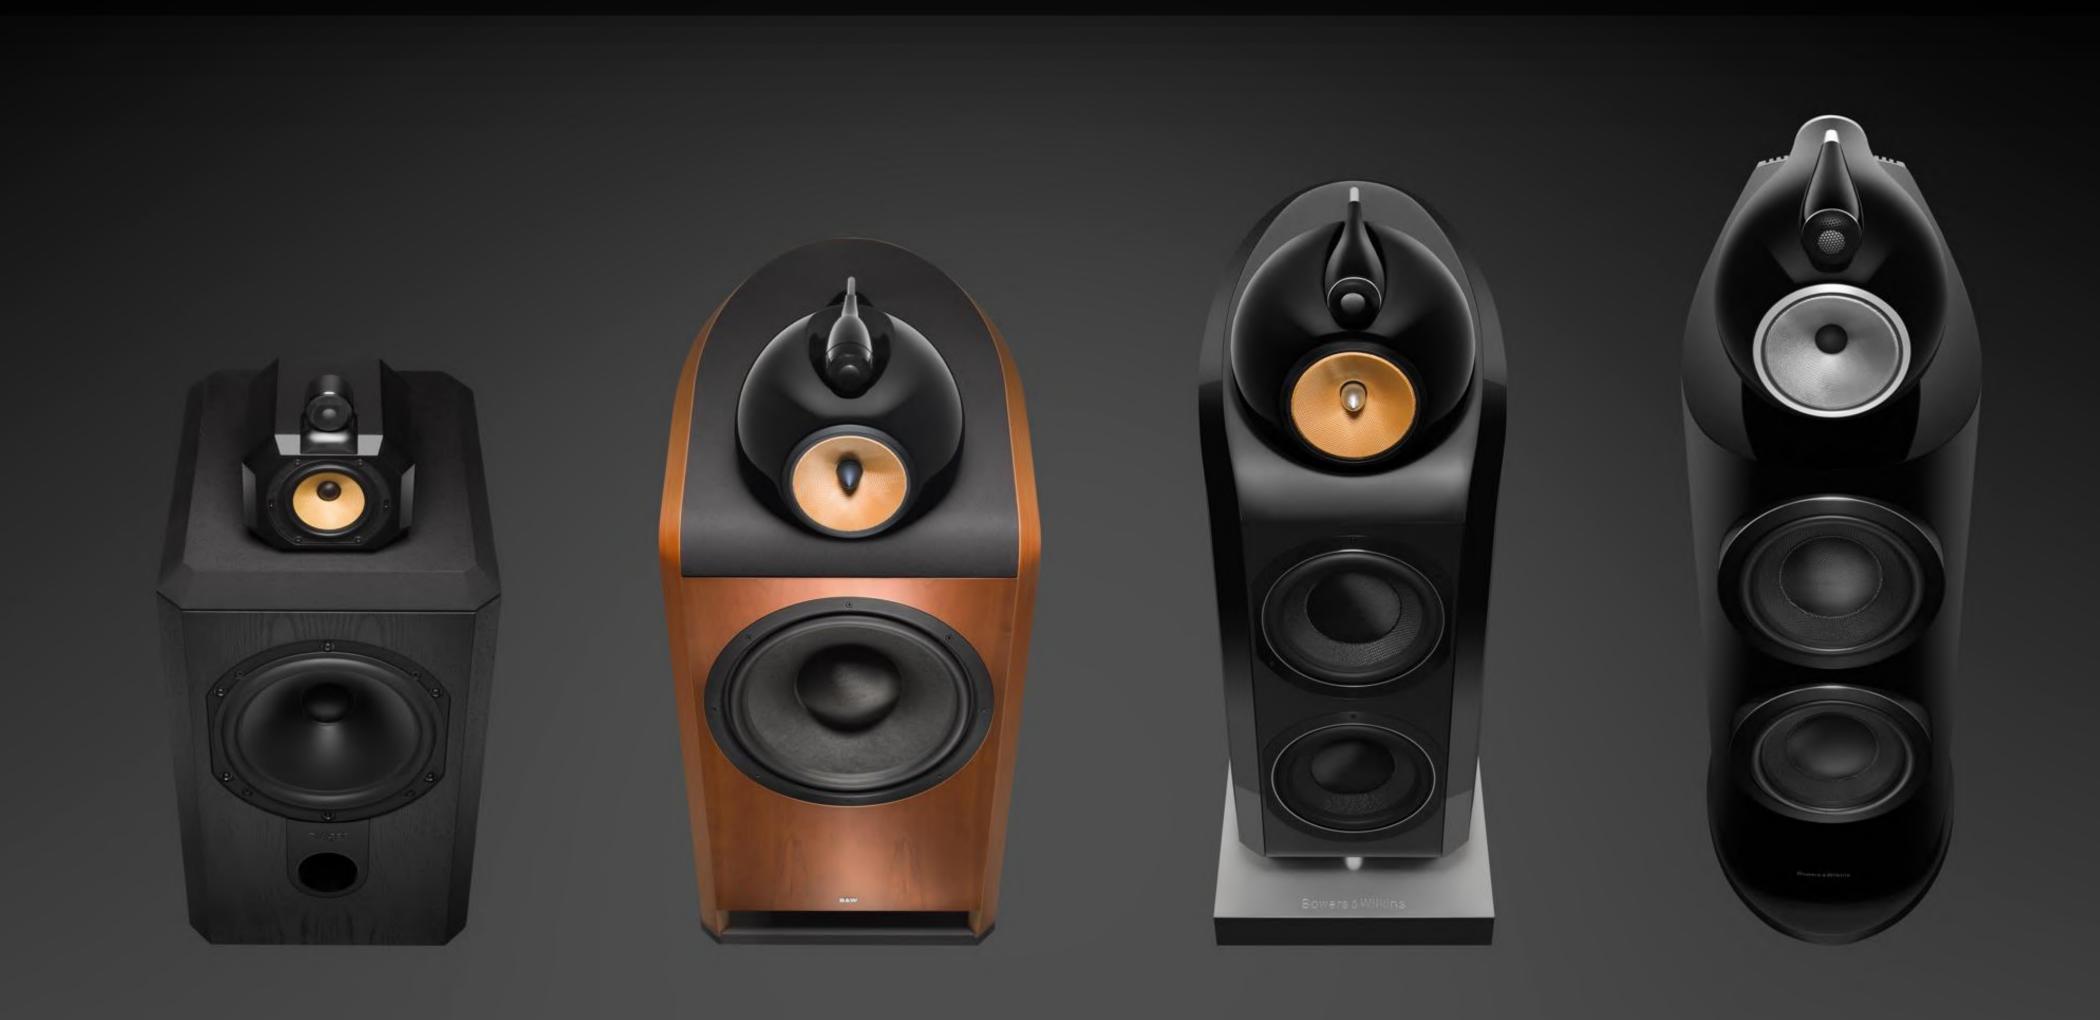

# Product Overview - 800 Series Diamond

800 Series Diamond

2

#### 801 D4

The flagship:これからのハイエンドスピーカーデザインの基準となるスピーカーです。

#### 802 D4

フラッグシップモデルと同じプロポーションと同じ6インチの FSTミッドレンジコーンを採用。このモデルを超えるものは、 801 D4だけでしょう。

#### 803 D4

エレガントなヘッド付きプロポーションの803 D4は、設置面積が小さいため、ヘッド付きスピーカーのメリットをより多くのユーザーに届けることができます。

#### 804 D4

804 D4は、ヘッド付きの上位モデルに比べるとオーソドックスなスタイリングを採用していますが、先進的なドライブユニットと高剛性なカーブしたキャビネットにより、優れた性能を実現しました。

#### 805 D4

805 D4は、小型のスタンドマウント型スピーカーを好むオーディオ愛好家に とって理想的な選択肢です。研ぎ澄まされた正確な音をお届けします。