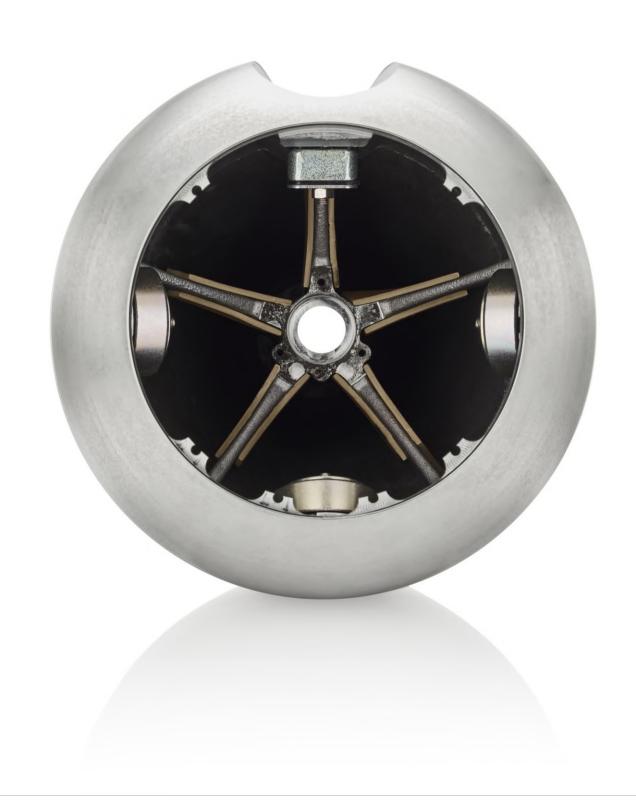

# Technology highlights

再生音に何も付加しないキャビネット。800シリーズは、最初期のモデルから独立したミッドレンジ・エンクロージャーを使用してきましたが、この新しいオールアルミニウム製のタービンへッド・ハウジングが、このコンセプトを次のレベルに引き上げました。この驚異的に剛性が高く不活性なハウジングは、不要な共振を発生させないように徹底的にダンピングされ、バスエンクロージャーとトゥイーター・ボディの両方からデカップリングされています。その結果、これまでで最もリアルなミッドレンジサウンドを実現しました。