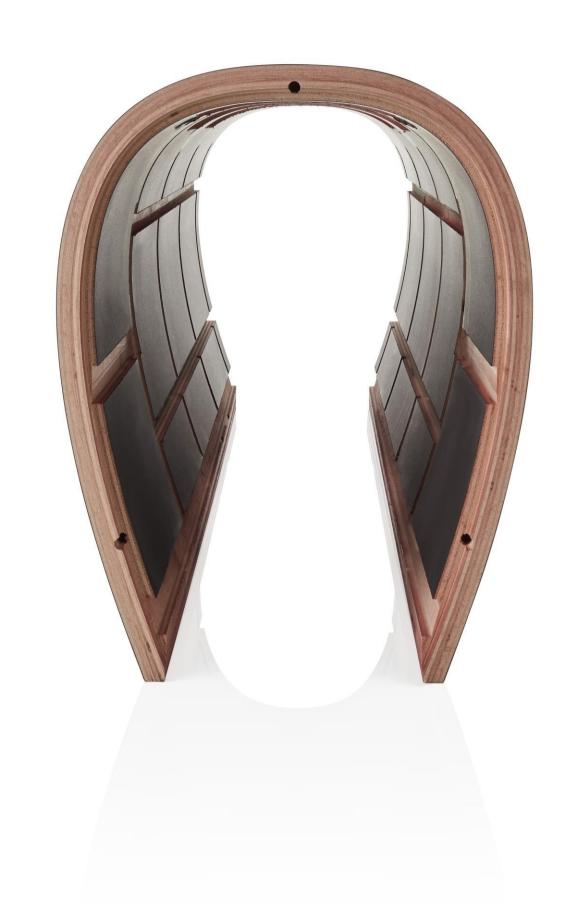

#### All-new cabinet form

804 D4と805 D4は、大型の上位モデルと同じリバース・ラップ・キャビネット・デザインを新たに採用しました。この前面がカーブしたキャビネットは、従来よりもはるかに剛性が高く、その結果、不要な共振が抑えられています。

エンクロージャーのトップには、ヘッド付きモデルと同様に コノリー社製レザーをあしらったアルミニウムのトッププ レートを備えています。

象徴的なソリッドボディ・トゥイーター・オントップ・ハウジングの最新バージョンは、延長されたフォルムとより長いチューブローディング・システムを採用し、いっそう自然で開放的な高音域を実現しています。また、従来同様に、一塊のアルミニウム・ブロックから丁寧に削り出されたデカップリング・ハウジングは、共振を効果的に抑制します。

新しい800 Series Diamondでは、シリーズ最小モデルの805 D4を含むすべてのスピーカーに、リバースラップ・キャビネット技術が採用されています。リバースラップ・キャビネットは、伝統的なスピーカーボックスの代わりに、カーブした一枚の積層合板で作られており、エンクロージャーの後部には部品を挿入するための最小限の隙間だけが設けられています。これにより、機械的な共振を防ぎ、バッフル効果を抑えて音の拡散性を向上させています。