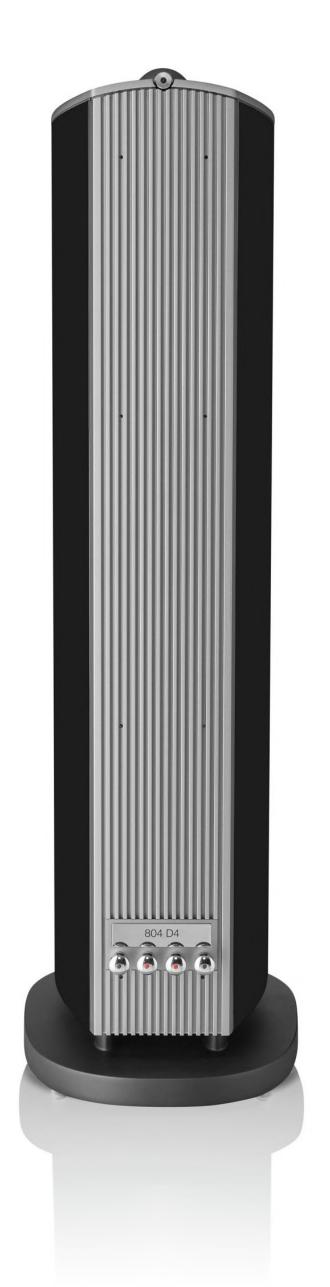

#### All-new cabinet form

804 D4と805 D4は、大型の上位モデルと同じリバース・ラップ・キャビネット・デザインを新たに採用しました。この前面がカーブしたキャビネットは、従来よりもはるかに剛性が高く、その結果、不要な共振が抑えられています。

エンクロージャーのトップには、ヘッド付きモデルと同様に コノリー社製レザーをあしらったアルミニウムのトッププ レートを備えています。

どちらも延長されたソリッドボディ・トゥイーター・オン・トップ・ハウジングを搭載しており、エンクロージャーからのデカップリングを改善しています。

いずれも独立した丸型のグリルを備えており、仕上げは上位モデルと同じ、グロス・ブラック、サテン・ホワイト、ローズナット、ウォールナットの4種類です。

800 Series Diamond

これまでヘッド付きモデルだけに採用されていた「リバースラップ・キャビネット」を与えられたことにより、804 D4のデザインとパフォーマンスは、大きく向上しました。