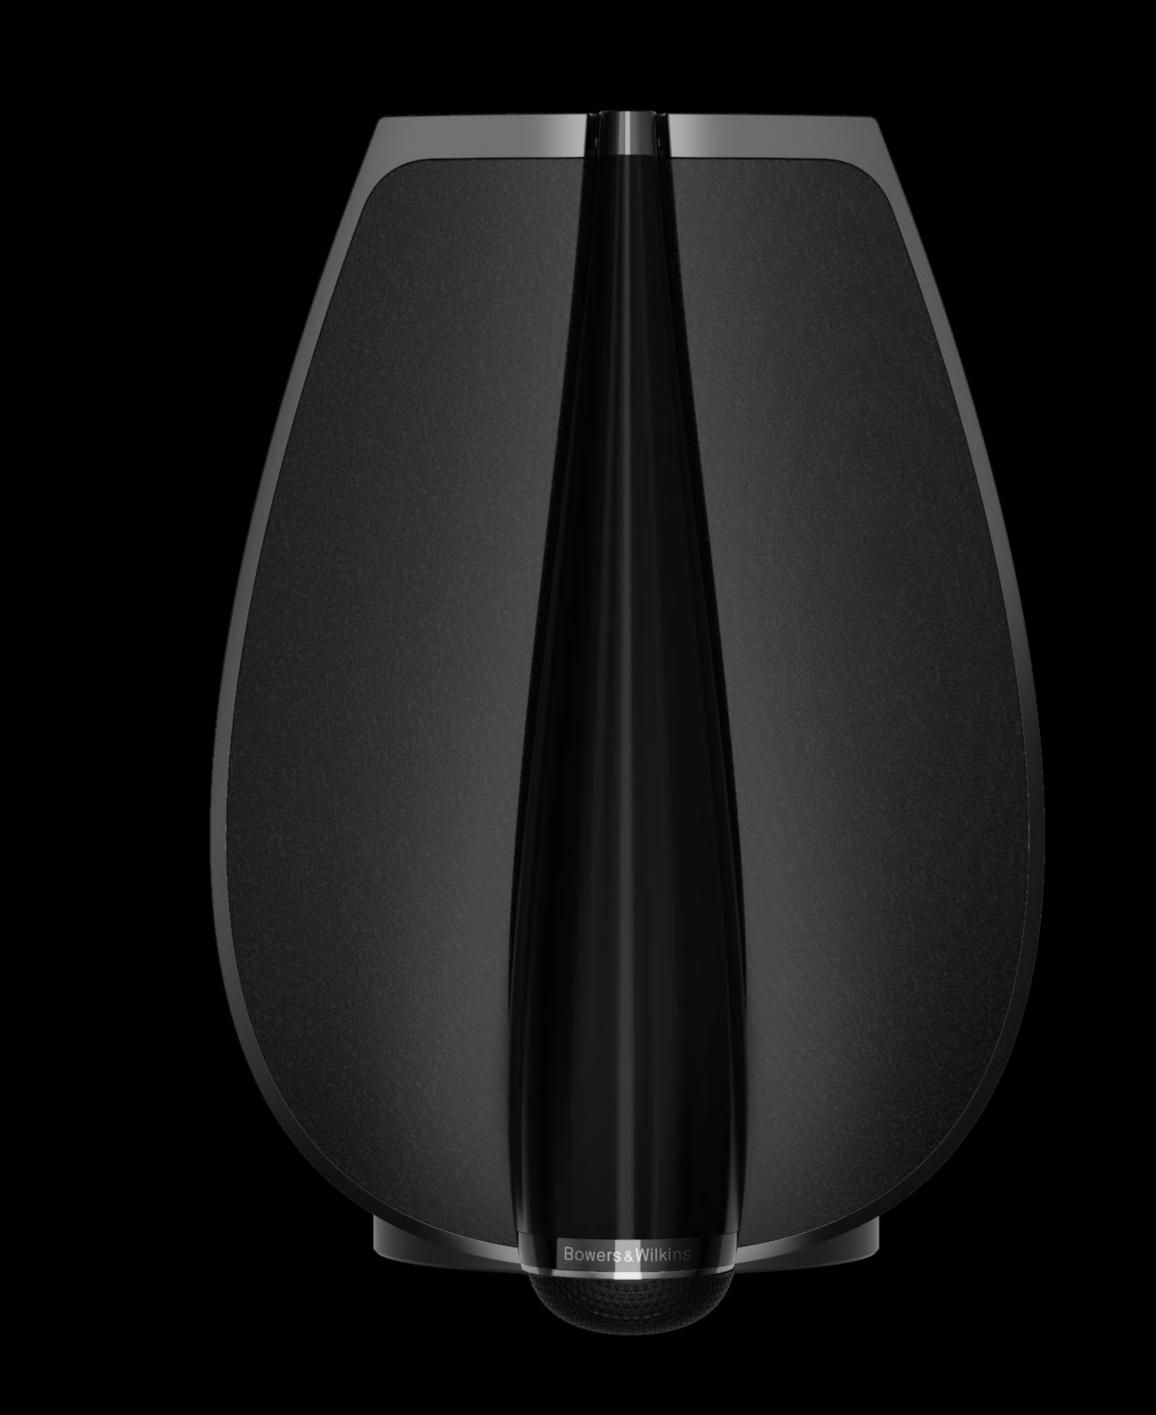

ソリッドボディ・トゥイーターは、パフォーマンス向上のために延長されました。これは無垢のアルミニウムの円柱から削り出されたもので、アルマイト処理によってアルミニウムの質感を残した仕上げとされています(従来は塗装)。

ブランドロゴは、Bowers & Wilkinsの特徴の一つであるトゥイーター・オン・トップ技術を称えて、トゥイーター・ハウジング先端の目立つ位置に配置されています。

キャビネットのトップには、アルミニウムダイキャストのトップ プレートが追加され、その上にブラックまたはグレー仕上げの美 しいコノリー社製レザーがあしらわれています。

#### All-new cabinet form

804 D4と805 D4は、大型の上位モデルと同じリバース・ラップ・キャビネット・デザインを新たに採用しました。この前面がカーブしたキャビネットは、従来よりもはるかに剛性が高く、その結果、不要な共振が抑えられています。

エンクロージャーのトップには、ヘッド付きモデルと同様に コノリー社製レザーをあしらったアルミニウムのトッププ レートを備えています。

象徴的なソリッドボディ・トゥイーター・オントップ・ハウジングの最新バージョンは、延長されたフォルムとより長いチューブローディング・システムを採用し、いっそう自然で開放的な高音域を実現しています。また、従来同様に、一塊のアルミニウム・ブロックから丁寧に削り出されたデカップリング・ハウジングは、共振を効果的に抑制します。

新しい800 Series Diamondでは、シリーズ最小モデルの805 D4を含むすべてのスピーカーに、リバースラップ・キャビネット技術が採用されています。リバースラップ・キャビネットは、伝統的なスピーカーボックスの代わりに、カーブした一枚の積層合板で作られており、エンクロージャーの後部には部品を挿入するための最小限の隙間だけが設けられています。これにより、機械的な共振を防ぎ、バッフル効果を抑えて音の拡散性を向上させています。