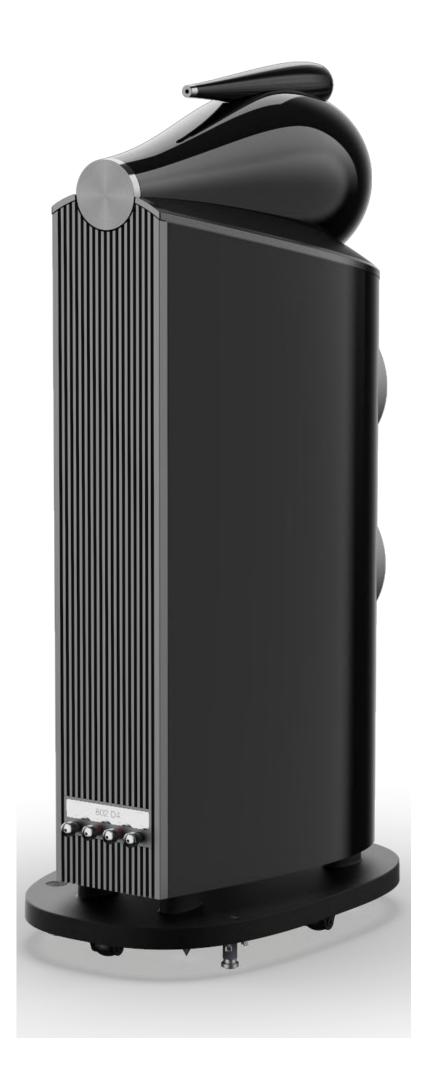

#### Standard Spider Defection at 4kHz x500

優れたスピーカーには揺るぎない土台が必要です。新しい 800 Series Diamondのすべてのフロアスタンディング・スピーカーは、不要な共振を制御するために設計された拘束層ダンピングシートを備えた堅牢なアルミニウム製の台座に、下向きのフローポート $^{\text{IM}}$ を採用しています。また、新たに台座が追加された804 D4は、スパイクとフットも大幅にアップグレードされています(下の画像)。