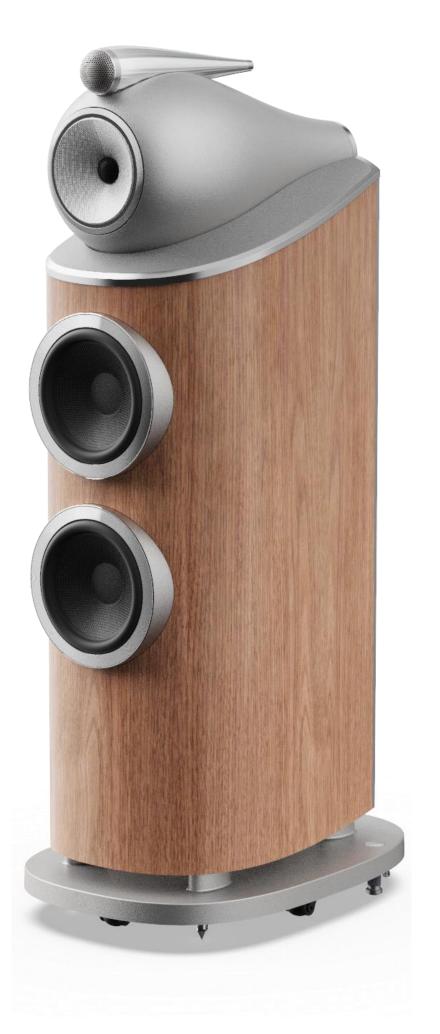

スピーカーグリルは、各ドライブユニットに合わせて独立した丸型に変更。マグネットによって固定されます。

また、プリンス(台座)は性能と安定性を向上させるために再設計されています。

そして、新たに4つ目の仕上げ、ウォールナットを導入します。

800 Series Diamond

#### 802 D4

フラッグシップモデルと同じプロポーションと同じ6インチの FSTミッドレンジコーンを採用。このモデルを超えるものは、 801 D4だけでしょう。