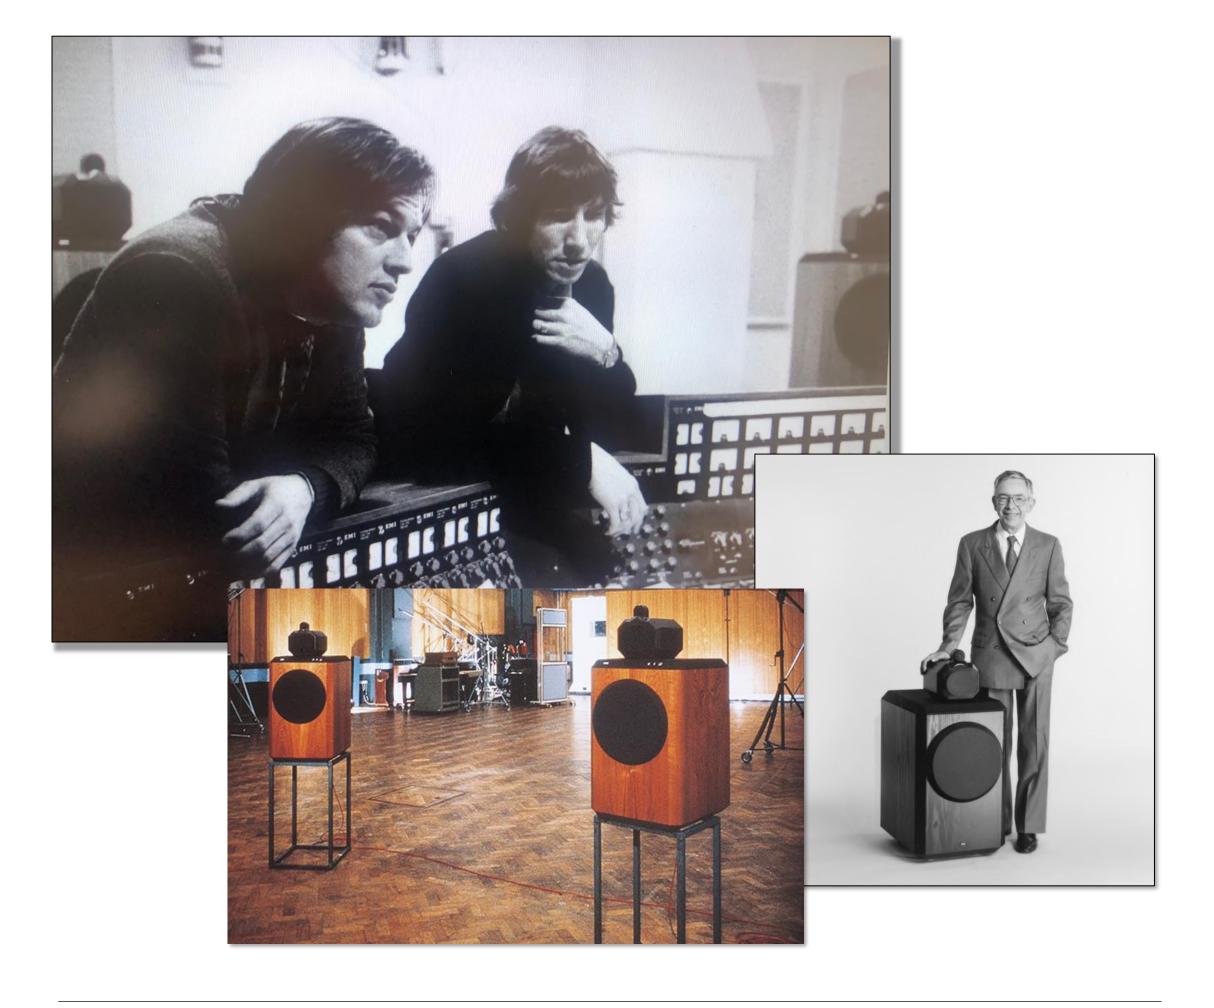

## A Legend Returns to Abbey Road

2021年は、1980年から800シリーズを使用し続けているアビーロード・スタジオの創立90周年にあたります。これを記念して、最も象徴的なモデル名のひとつである801をラインアップに復活させます。

英国で設計・製造される800 Series Diamondは、Bowers & Wilkinsの設計における信条「True Sound」を体現するものであり、アビーロード・スタジオやスカイウォーカー・スタジオなど、世界中のスタジオでモニタースピーカーに選ばれています。

#### 02 音楽が生まれるところ

流行する音楽は、まず初めに800 Series Diamondで再生されます。なぜならこのシリーズは、アビーロード・スタジオやスカイウォーカー・スタジオなど、世界中のアーティストやトップ・レコーディング・スタジオに選ばれているからです。