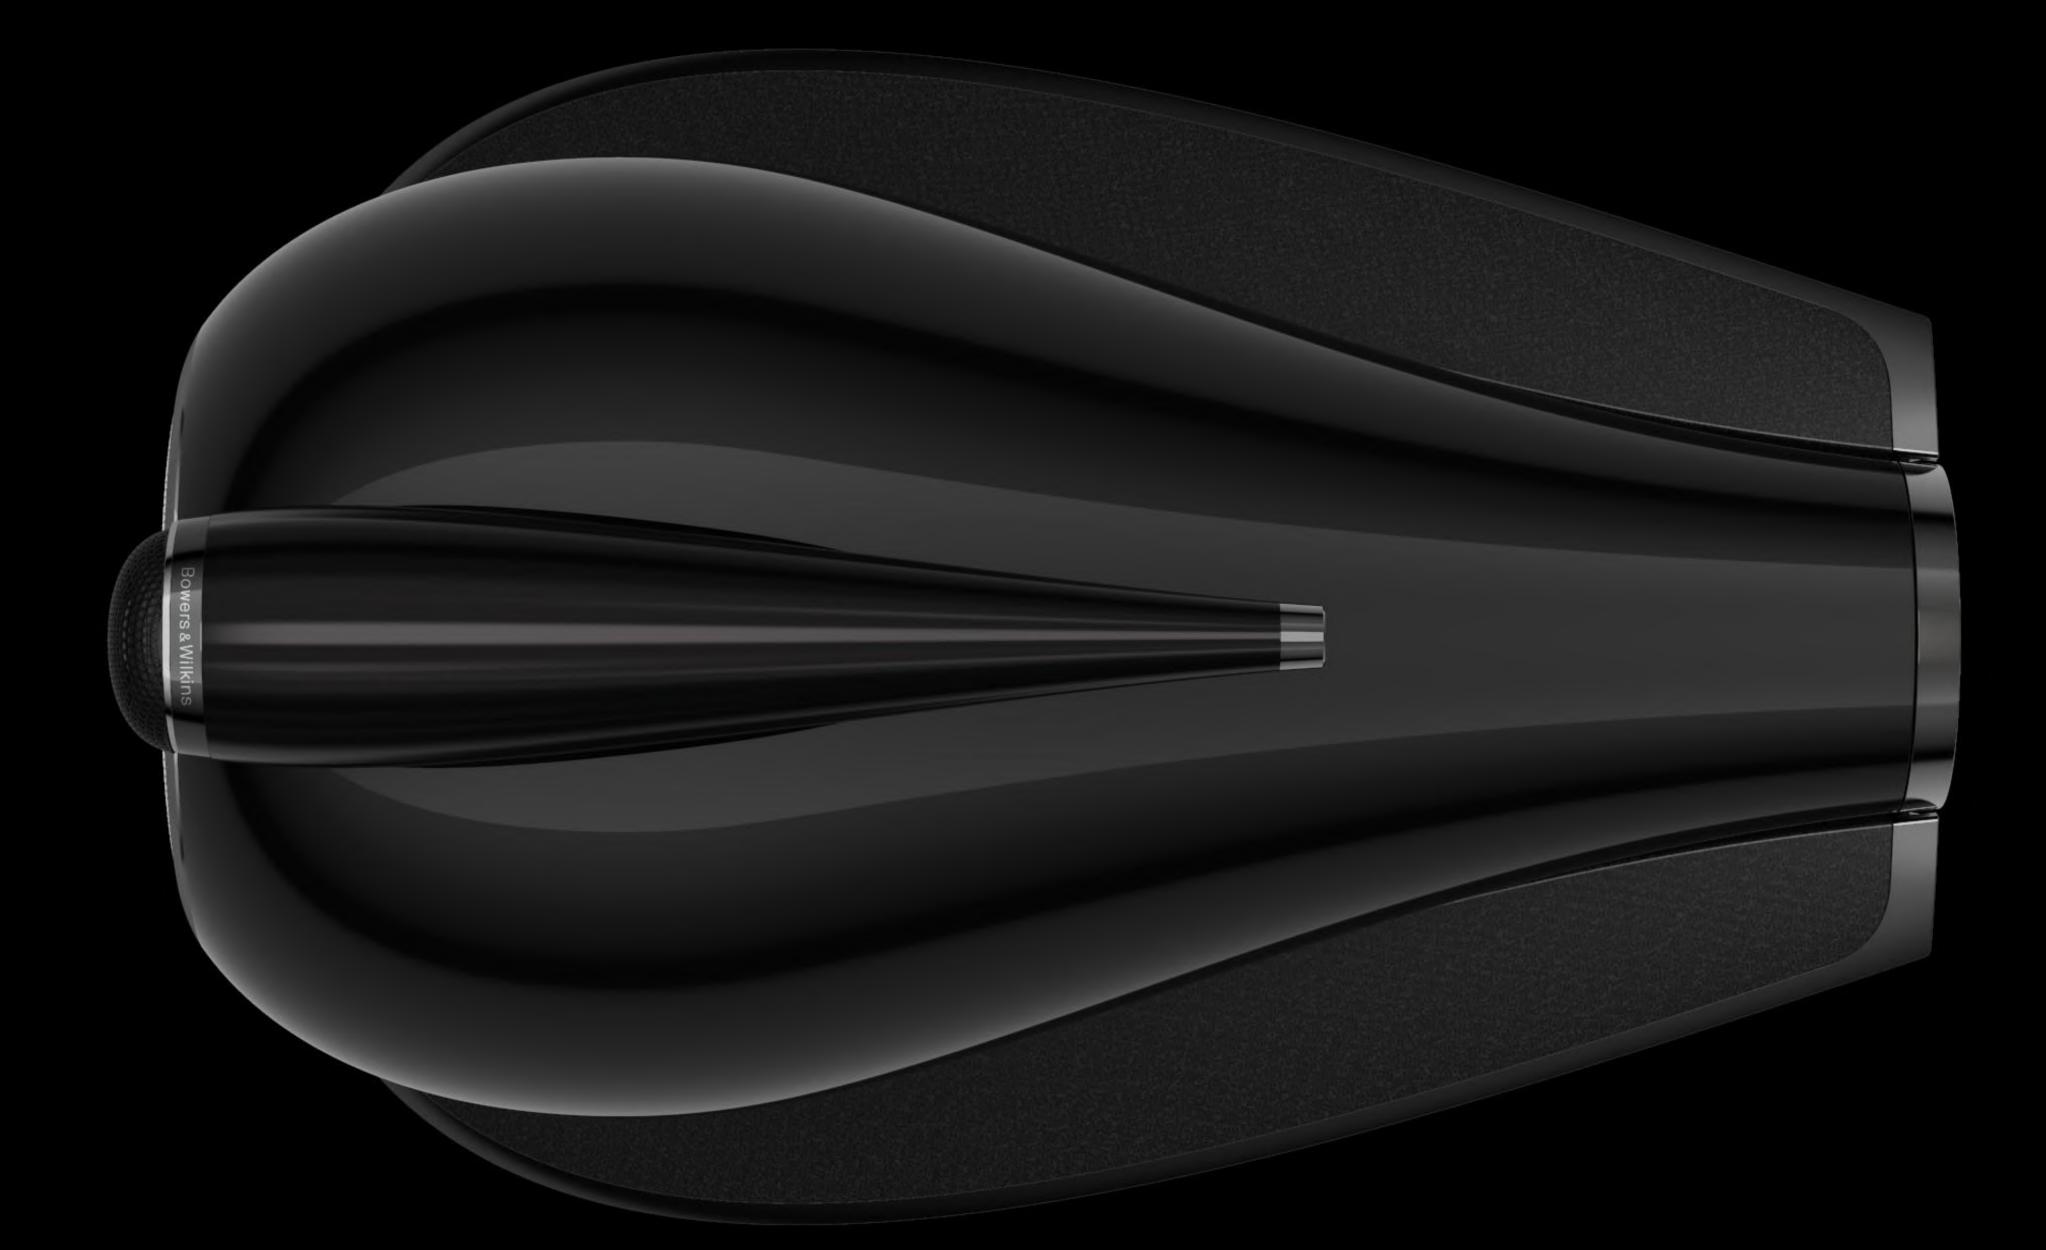

ソリッドボディ・トゥイーターは、パフォーマンス向上のために延長されました。これは無垢のアルミニウムの円柱から削り出されたもので、アルマイト処理によってアルミニウムの質感を残した仕上げとされています(従来は塗装)。

ブランドロゴは、Bowers & Wilkinsの特徴の一つであるトゥイーター・オン・トップ技術を称えて、トゥイーター・ハウジング先端の目立つ位置に配置されています。

キャビネットのトップには、アルミニウムダイキャストのトップ プレートが追加され、その上にブラックまたはグレー仕上げの美 しいコノリー社製レザーがあしらわれています。

象徴的なソリッドボディ・トゥイーター・オントップ・ハウジングの最新バージョンは、延長されたフォルムとより長いチューブローディング・システムを採用し、いっそう自然で開放的な高音域を実現しています。また、従来同様に、一塊のアルミニウム・ブロックから丁寧に削り出されたデカップリング・ハウジングは、共振を効果的に抑制します。

新しい800 Series Diamondでは、シリーズ最小モデルの805 D4を含むすべてのスピーカーに、リバースラップ・キャビネット技術が採用されています。リバースラップ・キャビネットは、伝統的なスピーカーボックスの代わりに、カーブした一枚の積層合板で作られており、エンクロージャーの後部には部品を挿入するための最小限の隙間だけが設けられています。これにより、機械的な共振を防ぎ、バッフル効果を抑えて音の拡散性を向上させています。