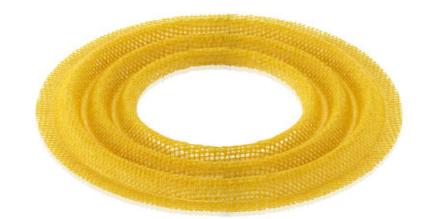

大きな変化をもたらすには、時に型破りな発想が必要です。私たちは何十年もの間、皆さんもよくご存じの黄色いアラミド・ファイバー製のミッドレンジ・コーンよりも優れたものはないと考えていましたが、コンティニュアム・コーン技術が私たちの認識を改めました。そして今、私たちはスピーカー・コーンのもう一つの重要な要素であったはスピーカー・コーンのもうかの重要な要素であった。新開発のバイオミメティをもはスピーカーに注目しました。新開発のバイオミメティをもなり、サスペンションは、従来の布製ダンパーが発生さるとで要な空気圧やサウンドへの色付けを大幅に低減するとで、ミッドレンジ・コーンのパフォーマンスに革命をもたらします。その結果は、信じがたいほどの中域の透明感として聴き取ることができます。