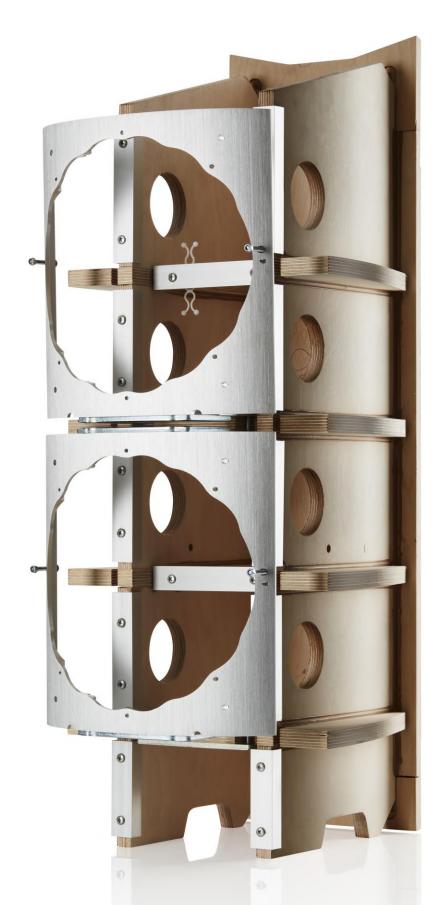

Matrixアセンブリは、連結された複数のパネルを用いてスピーカー・キャビネットを内側から全方向に対して支持・補強することにより、共振を抑えてよりリアルなサウンドステージを実現します。新しい800 Series Diamondのすべてのモデルは、アップグレードされたMatrixアセンブリを採用しており、強固な合板構造とアルミニウム・ブレーシングを組み合わせて、重要なストレスポイントを補強しています。

新しい800 Series Diamondのすべてのステレオスピーカーには、高剛性なアルミニウム製バックプレートが採用され、クロスオーバー・ネットワークはこのプレートにマウントされています。これにより、敏感なコンデンサーがエンクロージャー内の空気圧の影響から隔離されています。また、このプレートは、とても効率的なヒートシンクとしても働き、最高のパフォーマンスを引き出します。