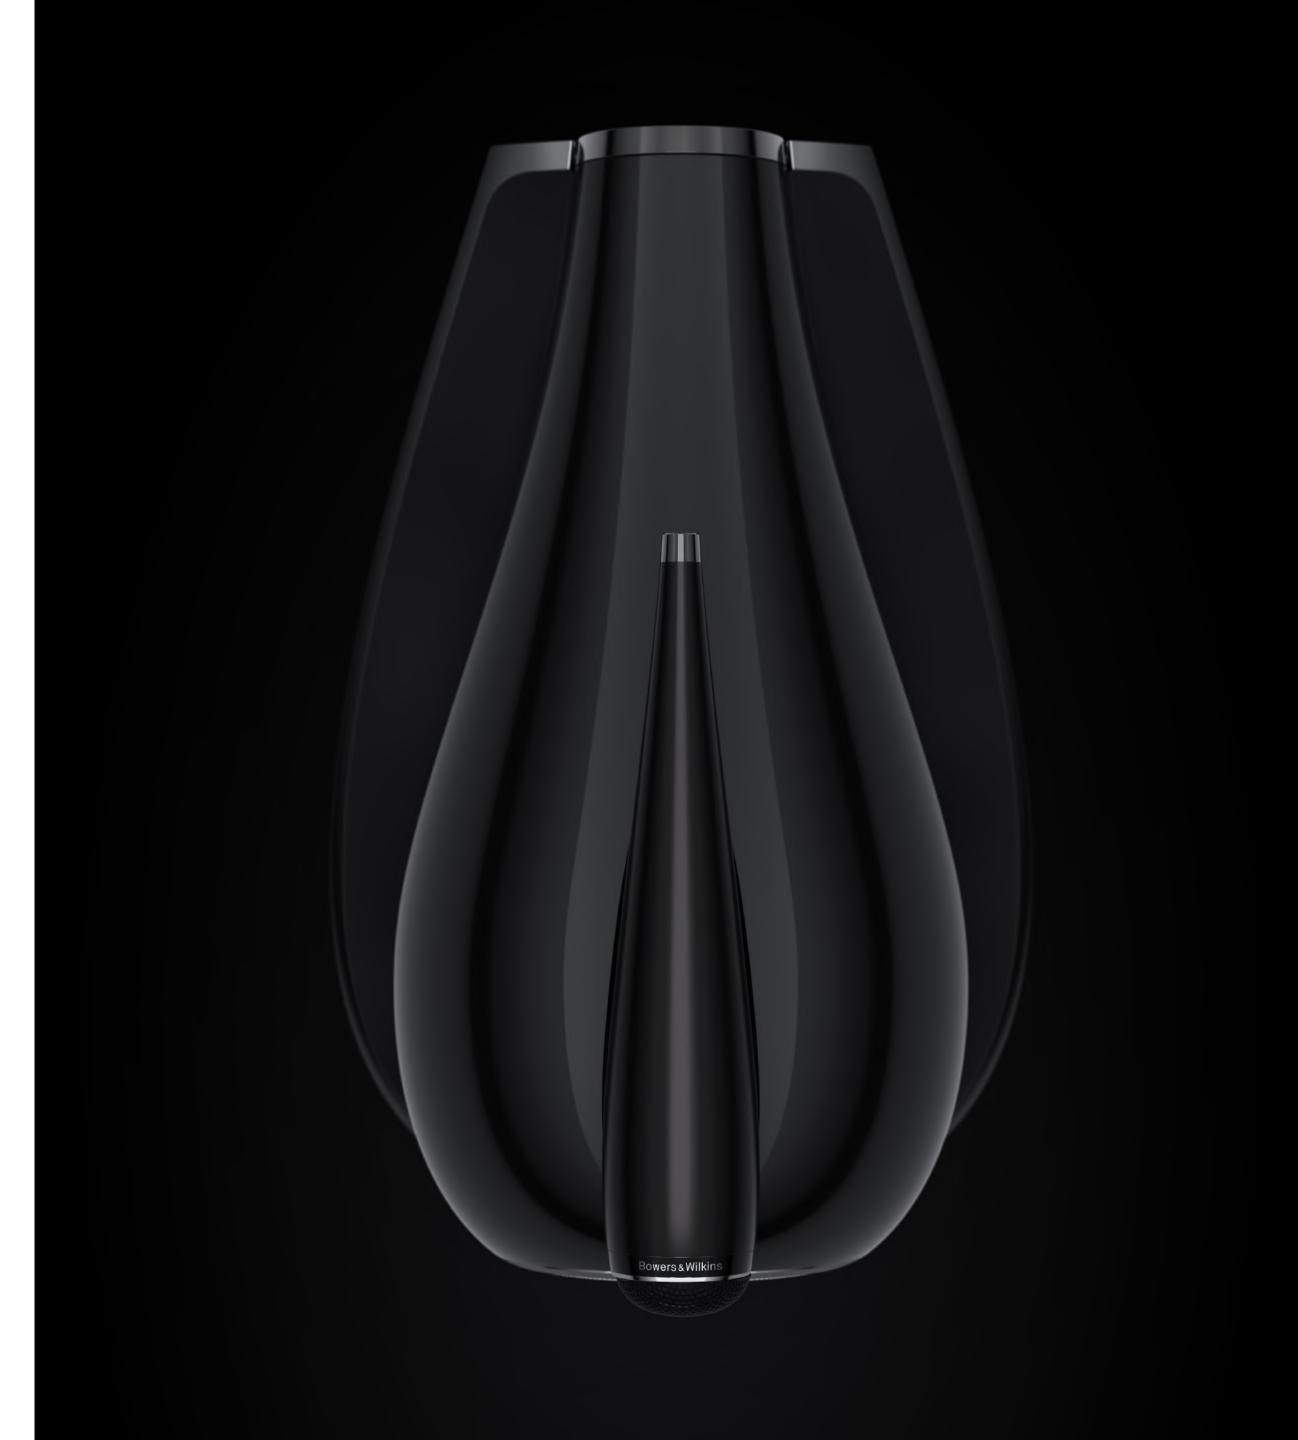

# Technology highlights

再生音に何も付加しないキャビネット。800シリーズは、最初期のモデルから独立したミッドレンジ・エンクロージャーを使用してきましたが、この新しいオールアルミニウム製のタービンへッド・ハウジングが、このコンセプトを次のレベルに引き上げました。この驚異的に剛性が高く不活性なハウジングは、不要な共振を発生させないように徹底的にダンピングされ、バスエンクロージャーとトゥイーター・ボディの両方からデカップリングされています。その結果、これまでで最もリアルなミッドレンジサウンドを実現しました。

象徴的なソリッドボディ・トゥイーター・オントップ・ハウジングの最新バージョンは、延長されたフォルムとより長いチューブローディング・システムを採用し、いっそう自然で開放的な高音域を実現しています。また、従来同様に、一塊のアルミニウム・ブロックから丁寧に削り出されたデカップリング・ハウジングは、共振を効果的に抑制します。

新しい800 Series Diamondでは、シリーズ最小モデルの805 D4を含むすべてのスピーカーに、リバースラップ・キャビネット技術が採用されています。リバースラップ・キャビネットは、伝統的なスピーカーボックスの代わりに、カーブした一枚の積層合板で作られており、エンクロージャーの後部には部品を挿入するための最小限の隙間だけが設けられています。これにより、機械的な共振を防ぎ、バッフル効果を抑えて音の拡散性を向上させています。