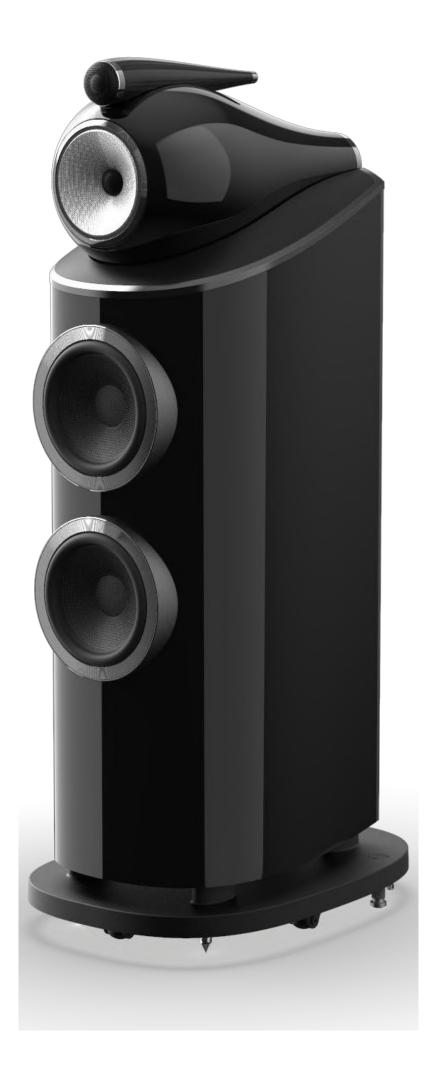

新しい800 Series Diamondには、さらに進化した音響設計技術が全面的に採用されており、解像度、空間表現、スケール感などの点において、これまでのシリーズから大幅な性能の向上を果たしました。

804 D4、805 D4、HTM82 D4に美しい「リバースラップ」 キャビネットを採用するなど、2015年に導入されたデザイン 言語にもさらに磨きがかけられました。

インダストリアルデザインの観点から、801 D4、802 D4、803 D4のヘッド付きモデルは、伝統的なデザイン言語に現代的なひねりを加えてリファインされています。

ソリッドボディ・トゥイーターは、パフォーマンス向上のために延長されました。これは無垢のアルミニウムの円柱から削り出されたもので、アルマイト処理によってアルミニウムの質感を残した仕上げとされています(従来は塗装)。

ブランドロゴは、Bowers & Wilkinsの特徴の一つであるトゥイーター・オン・トップ技術を称えて、トゥイーター・ハウジング先端の目立つ位置に配置されています。

キャビネットのトップには、アルミニウムダイキャストのトップ プレートが追加され、その上にブラックまたはグレー仕上げの美 しいコノリー社製レザーがあしらわれています。

スピーカーグリルは、各ドライブユニットに合わせて独立した丸型に変更。マグネットによって固定されます。

また、プリンス(台座)は性能と安定性を向上させるために再設計されています。

そして、新たに4つ目の仕上げ、ウォールナットを導入します。

800 Series Diamond

#### All-new cabinet form

804 D4と805 D4は、大型の上位モデルと同じリバース・ラップ・キャビネット・デザインを新たに採用しました。この前面がカーブしたキャビネットは、従来よりもはるかに剛性が高く、その結果、不要な共振が抑えられています。

エンクロージャーのトップには、ヘッド付きモデルと同様に コノリー社製レザーをあしらったアルミニウムのトッププ レートを備えています。

## 

エアロフォイル・バスコーン技術は、カーボンファイバー製のスキンと軽量可変フォームコアにより、低質量と高剛性を兼ね備えたバス・コーンを開発するという難問に対して、理想的な解答をもたらしました。そして新たに、より歪みが少なくクリーンな低音を実現するために、発泡体を用いたAnti-Resonance Plug™を追加しました。

新しい800 Series Diamondのすべてのステレオスピーカーは、キャビネットが大幅にアップグレードされました。中でも新開発のアルミニウム製トッププレートは、キャビネットの剛性を大きく向上させ、よりリアルなサウンドを実現しました。また、このトッププレートは、コノリー社製の上質なレザー素材を贅沢に使って装飾されています。グロス・ブラックとローズナットのキャビネットにはブラックレザーが、サテン・ホワイトとウォールナットのキャビネットにはライトグレーが使用されています。