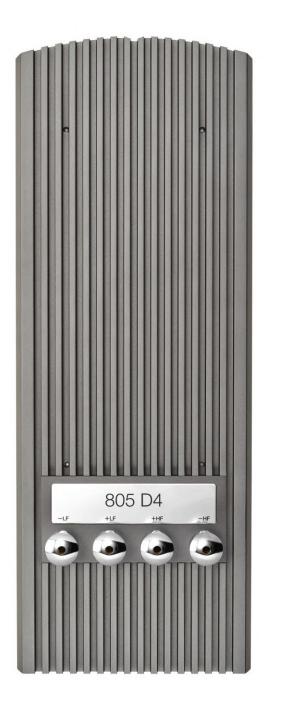

#### 805 D4

805 D4は、小型のスタンドマウント型スピーカーを好むオーディオ愛好家に とって理想的な選択肢です。研ぎ澄まされた正確な音をお届けします。