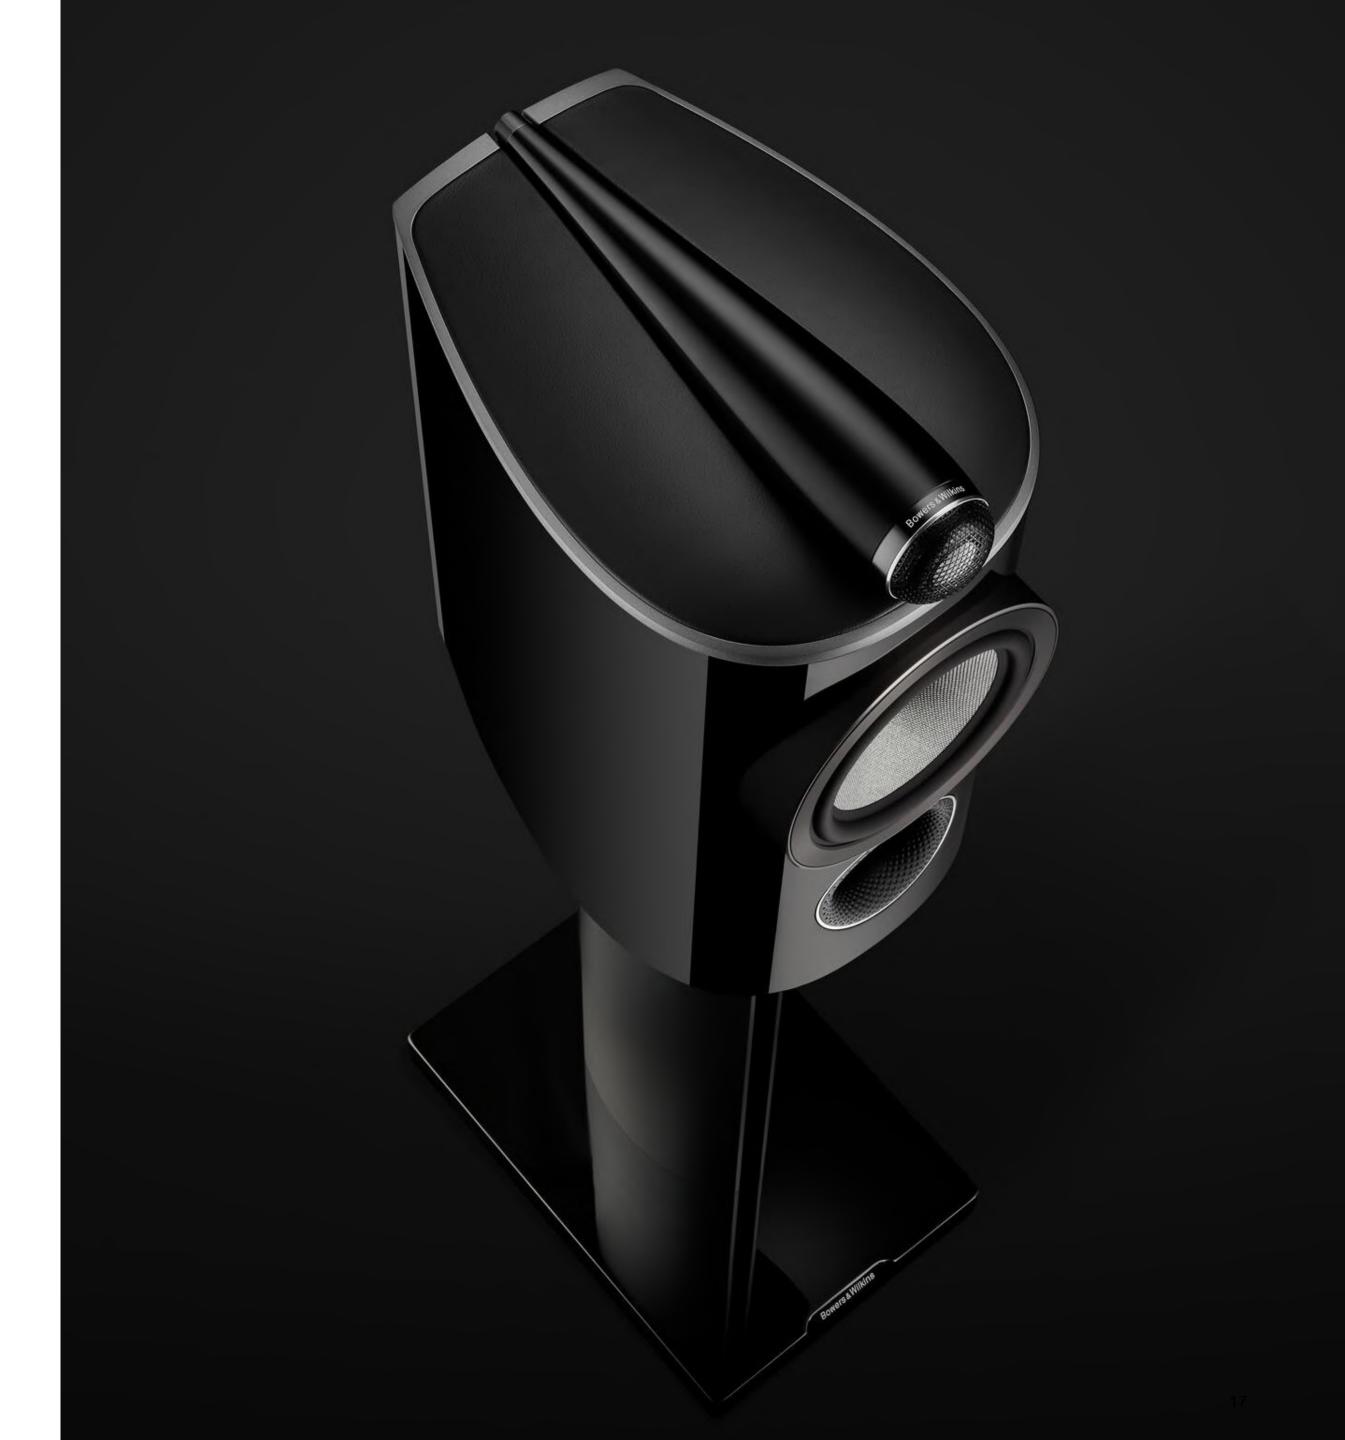

ソリッドボディ・トゥイーターは、パフォーマンス向上のために延長されました。これは無垢のアルミニウムの円柱から削り出されたもので、アルマイト処理によってアルミニウムの質感を残した仕上げとされています(従来は塗装)。

ブランドロゴは、Bowers & Wilkinsの特徴の一つであるトゥイーター・オン・トップ技術を称えて、トゥイーター・ハウジング先端の目立つ位置に配置されています。

キャビネットのトップには、アルミニウムダイキャストのトップ プレートが追加され、その上にブラックまたはグレー仕上げの美 しいコノリー社製レザーがあしらわれています。

スピーカーグリルは、各ドライブユニットに合わせて独立した丸型に変更。マグネットによって固定されます。

また、プリンス(台座)は性能と安定性を向上させるために再設計されています。

そして、新たに4つ目の仕上げ、ウォールナットを導入します。

800 Series Diamond

#### All-new cabinet form

804 D4と805 D4は、大型の上位モデルと同じリバース・ラップ・キャビネット・デザインを新たに採用しました。この前面がカーブしたキャビネットは、従来よりもはるかに剛性が高く、その結果、不要な共振が抑えられています。

エンクロージャーのトップには、ヘッド付きモデルと同様に コノリー社製レザーをあしらったアルミニウムのトッププ レートを備えています。

どちらも延長されたソリッドボディ・トゥイーター・オン・トップ・ハウジングを搭載しており、エンクロージャーからのデカップリングを改善しています。

いずれも独立した丸型のグリルを備えており、仕上げは上位モデルと同じ、グロス・ブラック、サテン・ホワイト、ローズナット、ウォールナットの4種類です。

800 Series Diamond

これまでヘッド付きモデルだけに採用されていた「リバースラップ・キャビネット」を与えられたことにより、804 D4のデザインとパフォーマンスは、大きく向上しました。