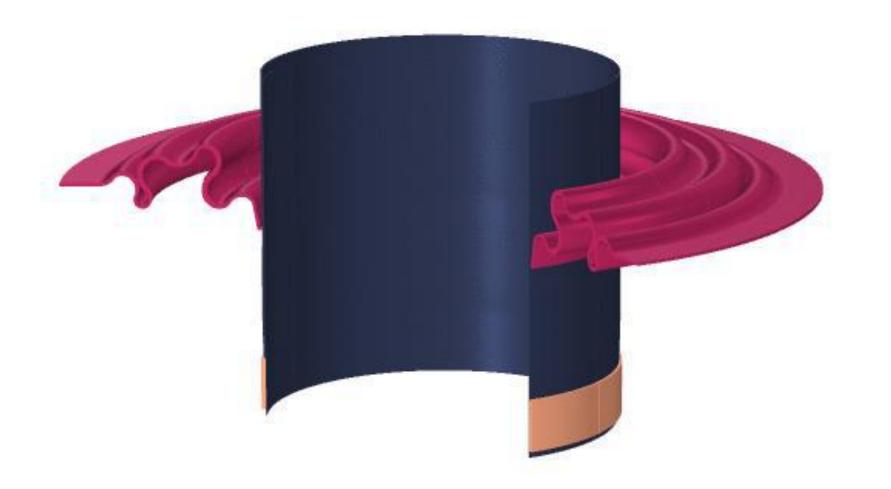

象徴的なソリッドボディ・トゥイーター・オントップ・ハウジングの最新バージョンは、延長されたフォルムとより長いチューブローディング・システムを採用し、いっそう自然で開放的な高音域を実現しています。また、従来同様に、一塊のアルミニウム・ブロックから丁寧に削り出されたデカップリング・ハウジングは、共振を効果的に抑制します。

新しい800 Series Diamondでは、シリーズ最小モデルの805 D4を含むすべてのスピーカーに、リバースラップ・キャビネット技術が採用されています。リバースラップ・キャビネットは、伝統的なスピーカーボックスの代わりに、カーブした一枚の積層合板で作られており、エンクロージャーの後部には部品を挿入するための最小限の隙間だけが設けられています。これにより、機械的な共振を防ぎ、バッフル効果を抑えて音の拡散性を向上させています。

Matrixアセンブリは、連結された複数のパネルを用いてスピーカー・キャビネットを内側から全方向に対して支持・補強することにより、共振を抑えてよりリアルなサウンドステージを実現します。新しい800 Series Diamondのすべてのモデルは、アップグレードされたMatrixアセンブリを採用しており、強固な合板構造とアルミニウム・ブレーシングを組み合わせて、重要なストレスポイントを補強しています。