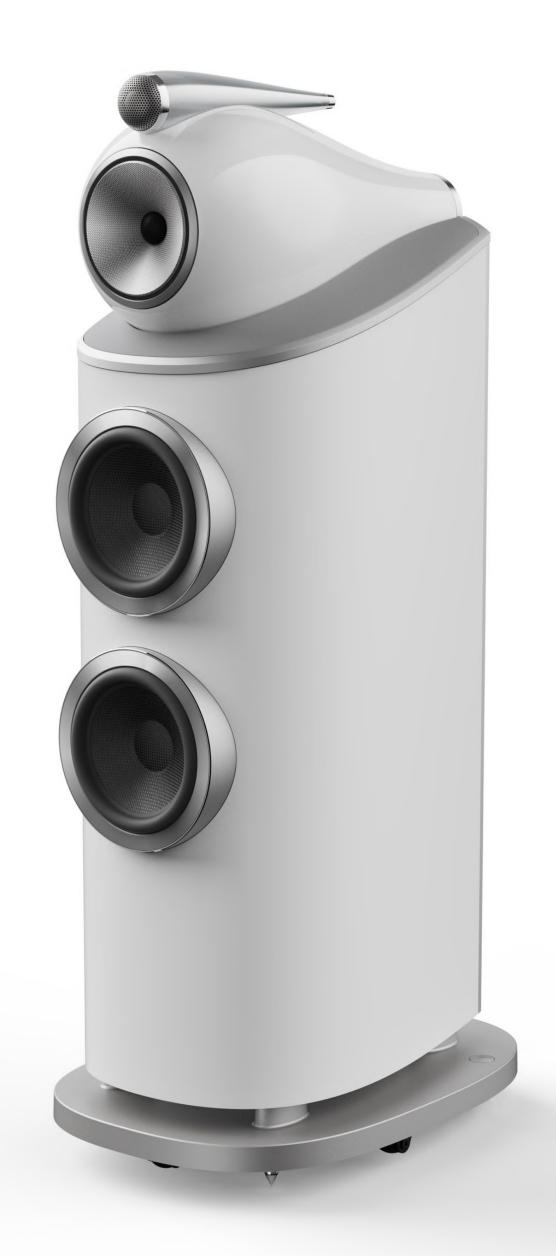

新しい800 Series Diamondには、さらに進化した音響設計技術が全面的に採用されており、解像度、空間表現、スケール感などの点において、これまでのシリーズから大幅な性能の向上を果たしました。

804 D4、805 D4、HTM82 D4に美しい「リバースラップ」 キャビネットを採用するなど、2015年に導入されたデザイン 言語にもさらに磨きがかけられました。

インダストリアルデザインの観点から、801 D4、802 D4、803 D4のヘッド付きモデルは、伝統的なデザイン言語に現代的なひねりを加えてリファインされています。

ソリッドボディ・トゥイーターは、パフォーマンス向上のために延長されました。これは無垢のアルミニウムの円柱から削り出されたもので、アルマイト処理によってアルミニウムの質感を残した仕上げとされています(従来は塗装)。

ブランドロゴは、Bowers & Wilkinsの特徴の一つであるトゥイーター・オン・トップ技術を称えて、トゥイーター・ハウジング先端の目立つ位置に配置されています。

キャビネットのトップには、アルミニウムダイキャストのトップ プレートが追加され、その上にブラックまたはグレー仕上げの美 しいコノリー社製レザーがあしらわれています。

スピーカーグリルは、各ドライブユニットに合わせて独立した丸型に変更。マグネットによって固定されます。

また、プリンス(台座)は性能と安定性を向上させるために再設計されています。

そして、新たに4つ目の仕上げ、ウォールナットを導入します。

800 Series Diamond

#### All-new cabinet form

804 D4と805 D4は、大型の上位モデルと同じリバース・ラップ・キャビネット・デザインを新たに採用しました。この前面がカーブしたキャビネットは、従来よりもはるかに剛性が高く、その結果、不要な共振が抑えられています。

エンクロージャーのトップには、ヘッド付きモデルと同様に コノリー社製レザーをあしらったアルミニウムのトッププ レートを備えています。

## 

エアロフォイル・バスコーン技術は、カーボンファイバー製のスキンと軽量可変フォームコアにより、低質量と高剛性を兼ね備えたバス・コーンを開発するという難問に対して、理想的な解答をもたらしました。そして新たに、より歪みが少なくクリーンな低音を実現するために、発泡体を用いたAnti-Resonance Plug™を追加しました。

新しい800 Series Diamondのすべてのステレオスピーカーは、キャビネットが大幅にアップグレードされました。中でも新開発のアルミニウム製トッププレートは、キャビネットの剛性を大きく向上させ、よりリアルなサウンドを実現しました。また、このトッププレートは、コノリー社製の上質なレザー素材を贅沢に使って装飾されています。グロス・ブラックとローズナットのキャビネットにはブラックレザーが、サテン・ホワイトとウォールナットのキャビネットにはライトグレーが使用されています。