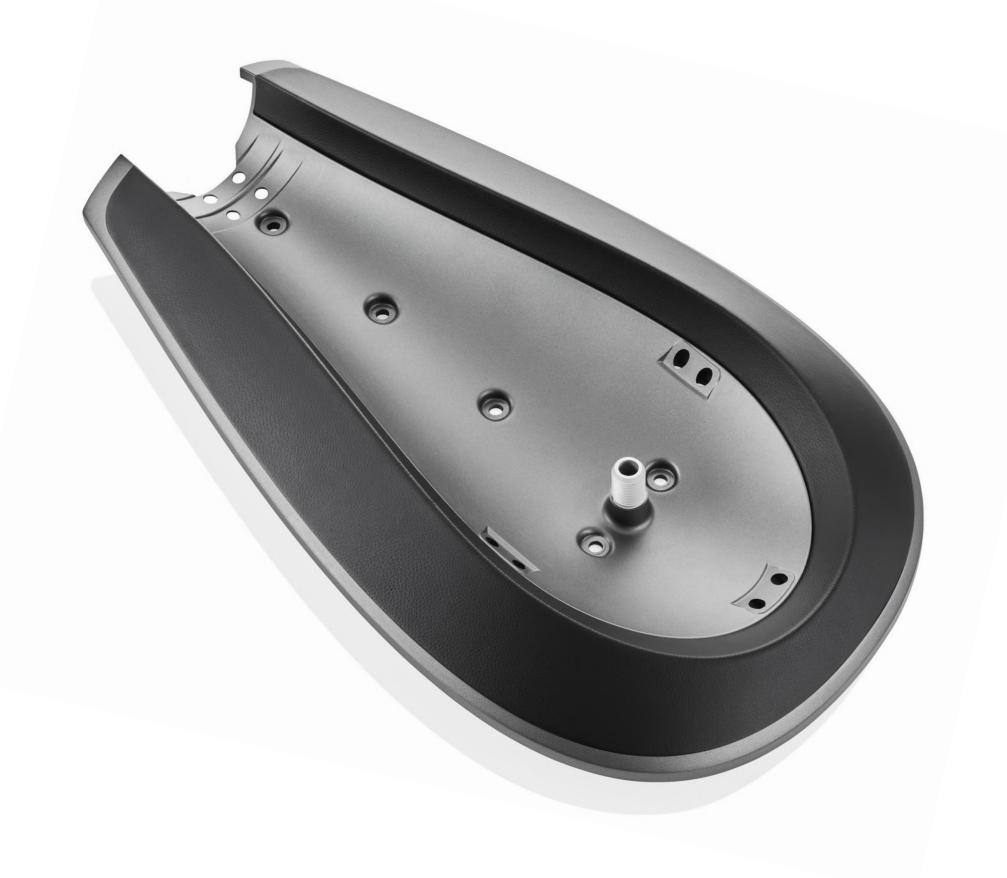

そして最後に、ヘッド付きモデルに見られる下向きのバスレフポートと台座を採用したことも大きなトピックです。フロアスパイクについても大幅にアップグレードされています。

804 D4と同様に、アルミニウムのトッププレート、アルミニウムのバッフル補強、アルミニウムのドライブユニット「ポッド」を備えた上位モデル譲りのリバースラップ・キャビネットを採用することで、805 D4のデザインとパフォーマンスは大幅に向上しました。

Matrixアセンブリもアップグレードされ、従来のMDFから、 ヘッド付きモデルに採用されているものと同じプライウッド (積層合板)仕様に変更されました。

805 D4は、スタンドマウント・デザインに合わせて前向きのバスレフポートを維持しています。また、専用スタンドの性能も向上しています。

HTM82 D4のデザインとパフォーマンスは、より大型の HTM81 D4と同様にリバースラップ・キャビネットを採用することで大きく向上しました。

#### Standard Spider Defection at 4kHz x500

優れたスピーカーには揺るぎない土台が必要です。新しい 800 Series Diamondのすべてのフロアスタンディング・スピーカーは、不要な共振を制御するために設計された拘束層ダンピングシートを備えた堅牢なアルミニウム製の台座に、下向きのフローポート $^{\text{IM}}$ を採用しています。また、新たに台座が追加された804 D4は、スパイクとフットも大幅にアップグレードされています(下の画像)。