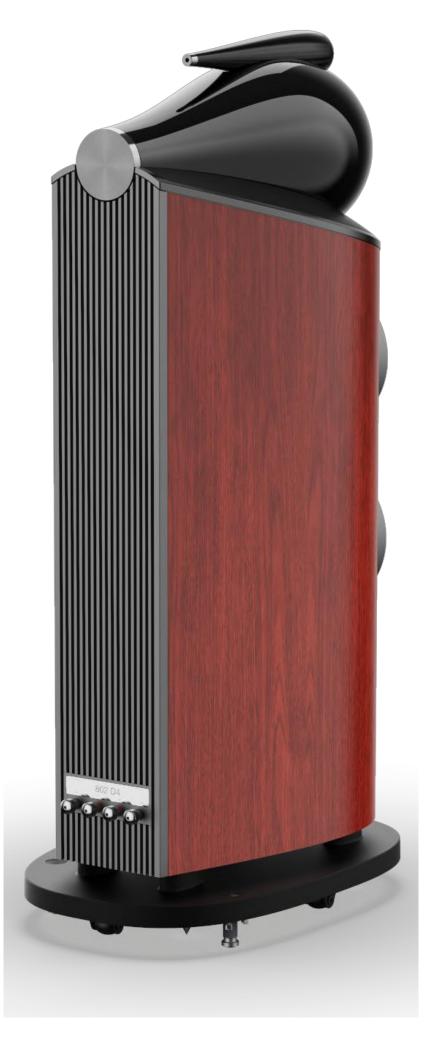

#### 802 D4

フラッグシップモデルと同じプロポーションと同じ6インチの FSTミッドレンジコーンを採用。このモデルを超えるものは、 801 D4だけでしょう。