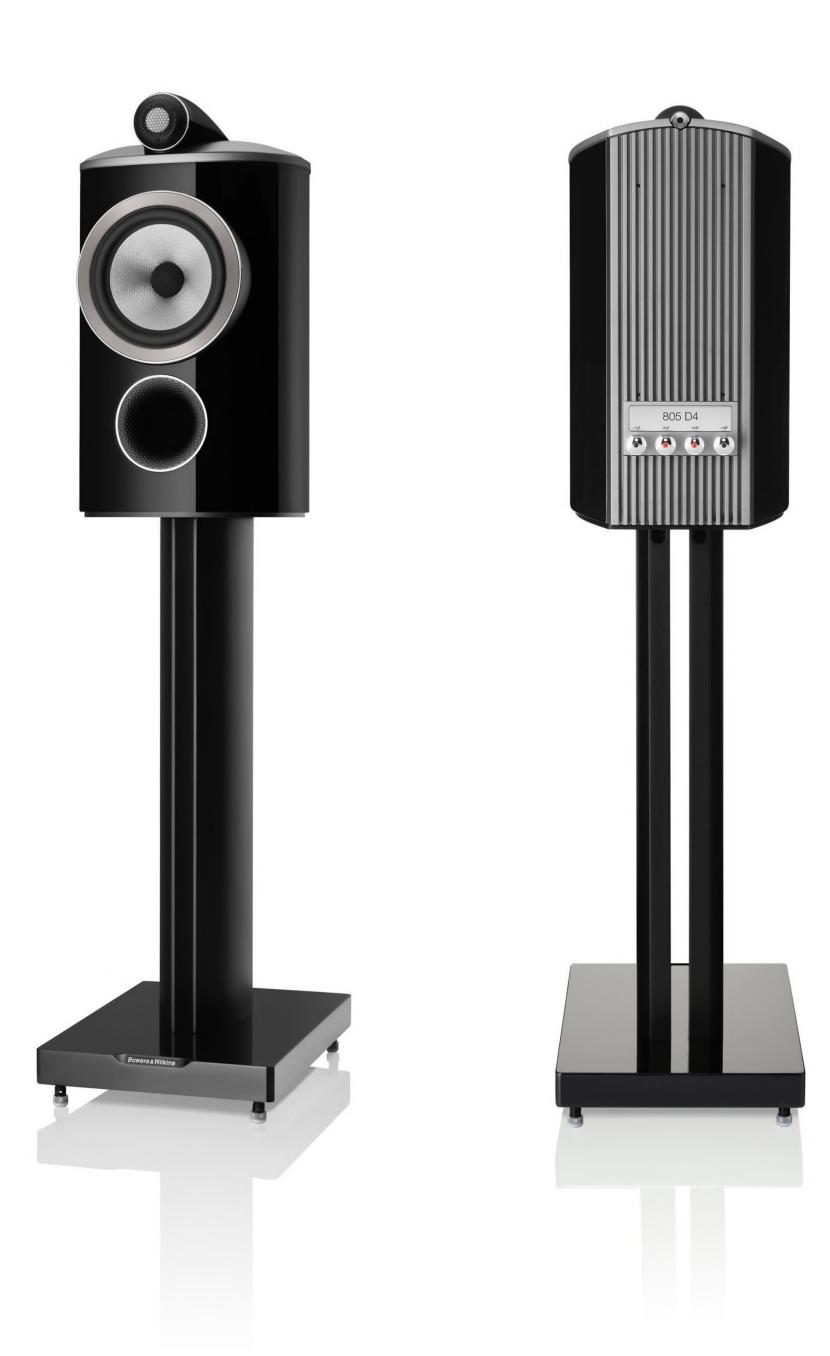

#### 805 D4

805 D4は、小型のスタンドマウント型スピーカーを好むオーディオ愛好家に とって理想的な選択肢です。研ぎ澄まされた正確な音をお届けします。

#### FS-805 D4

805 D4に最適な新しいスタンド。