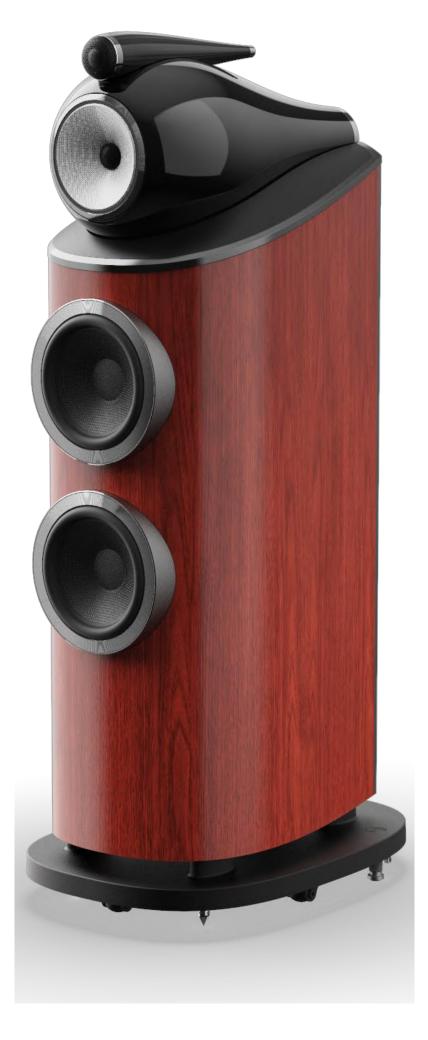

#### 802 D4

フラッグシップモデルと同じプロポーションと同じ6インチの FSTミッドレンジコーンを採用。このモデルを超えるものは、 801 D4だけでしょう。