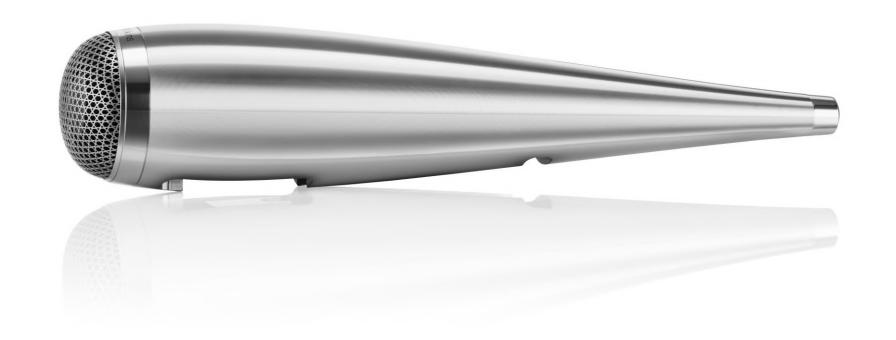

ソリッドボディ・トゥイーターは、パフォーマンス向上のために延長されました。これは無垢のアルミニウムの円柱から削り出されたもので、アルマイト処理によってアルミニウムの質感を残した仕上げとされています(従来は塗装)。

ブランドロゴは、Bowers & Wilkinsの特徴の一つであるトゥイーター・オン・トップ技術を称えて、トゥイーター・ハウジング先端の目立つ位置に配置されています。

キャビネットのトップには、アルミニウムダイキャストのトップ プレートが追加され、その上にブラックまたはグレー仕上げの美 しいコノリー社製レザーがあしらわれています。

象徴的なソリッドボディ・トゥイーター・オントップ・ハウジングの最新バージョンは、延長されたフォルムとより長いチューブローディング・システムを採用し、いっそう自然で開放的な高音域を実現しています。また、従来同様に、一塊のアルミニウム・ブロックから丁寧に削り出されたデカップリング・ハウジングは、共振を効果的に抑制します。

新しい800 Series Diamondでは、シリーズ最小モデルの805 D4を含むすべてのスピーカーに、リバースラップ・キャビネット技術が採用されています。リバースラップ・キャビネットは、伝統的なスピーカーボックスの代わりに、カーブした一枚の積層合板で作られており、エンクロージャーの後部には部品を挿入するための最小限の隙間だけが設けられています。これにより、機械的な共振を防ぎ、バッフル効果を抑えて音の拡散性を向上させています。