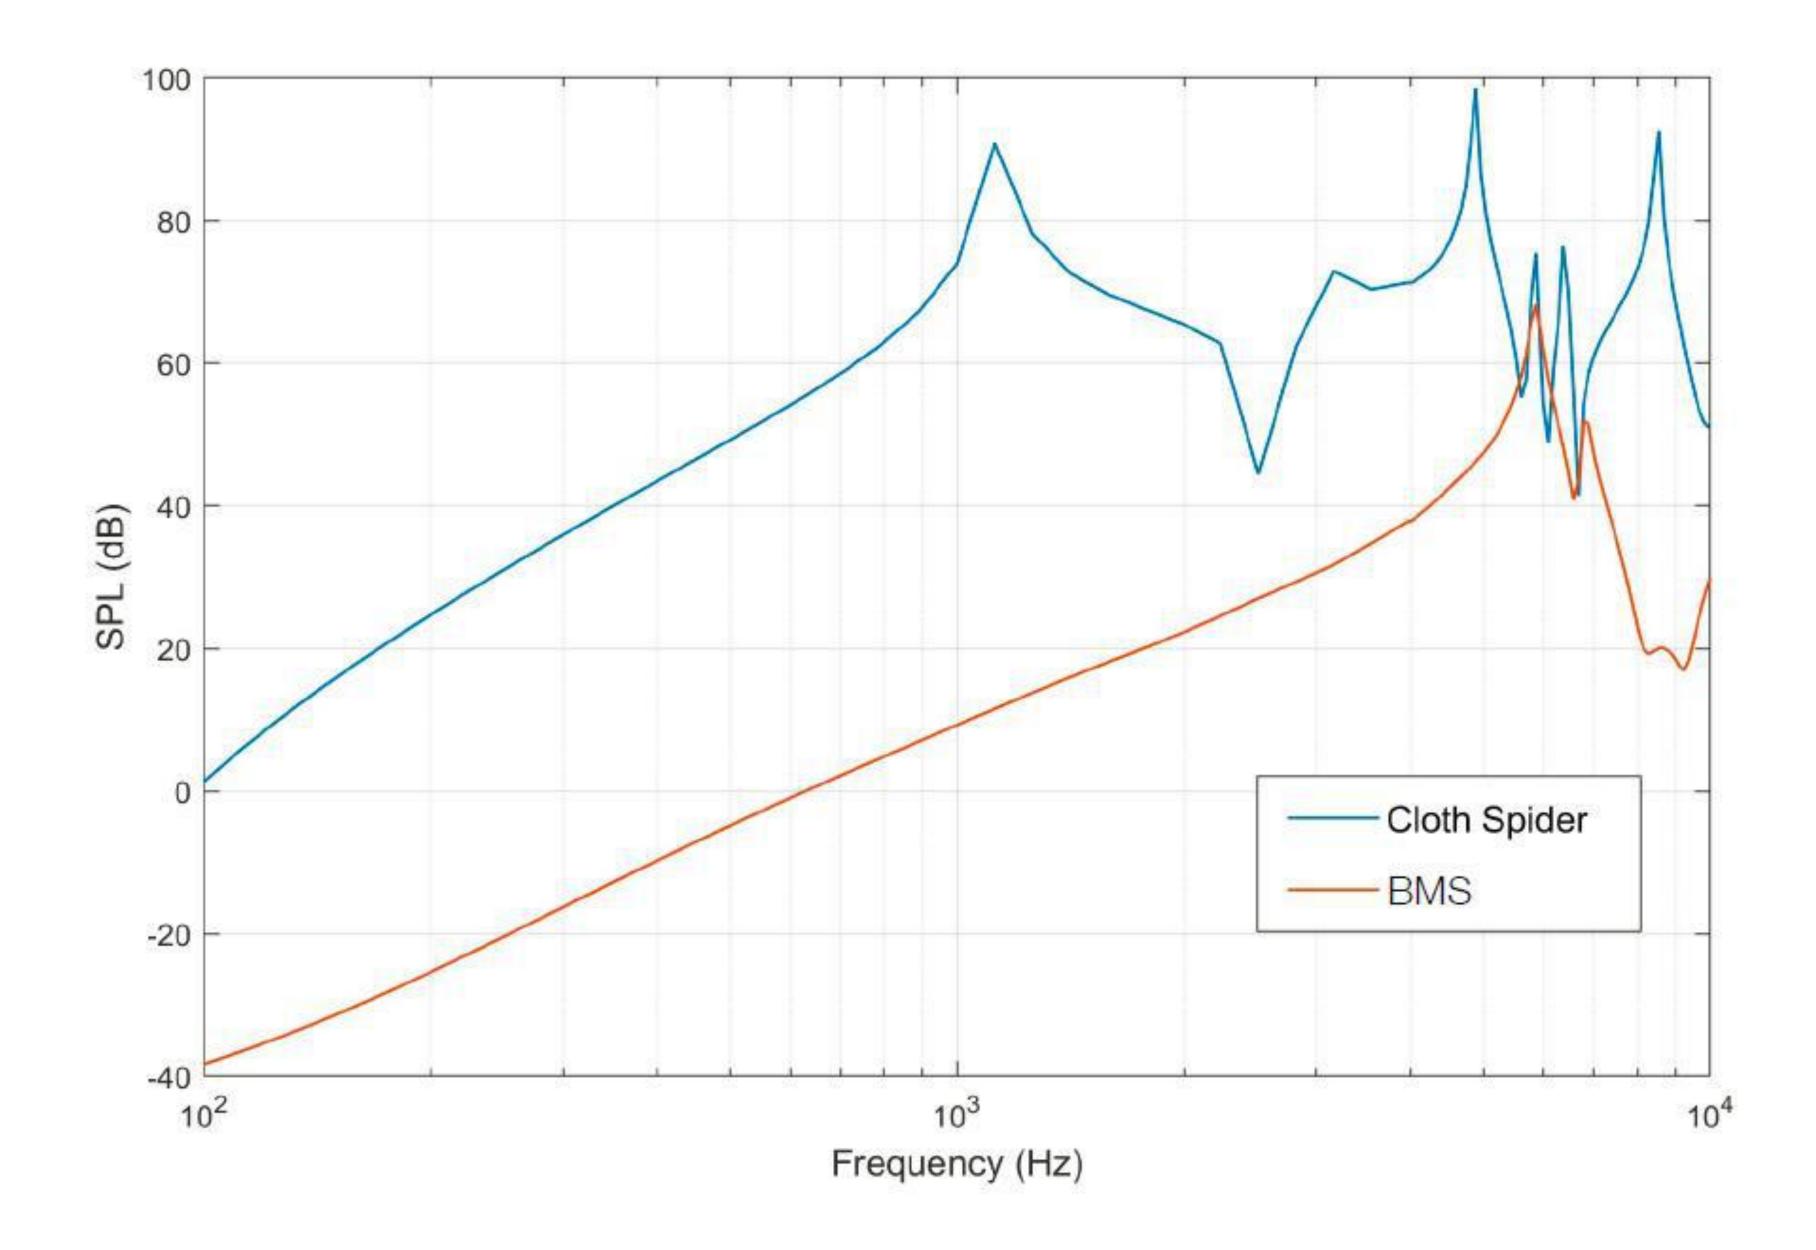

#### Standard Spider Defection at 4kHz x500

優れたスピーカーには揺るぎない土台が必要です。新しい 800 Series Diamondのすべてのフロアスタンディング・スピーカーは、不要な共振を制御するために設計された拘束層ダンピングシートを備えた堅牢なアルミニウム製の台座に、下向きのフローポート $^{\text{IM}}$ を採用しています。また、新たに台座が追加された804 D4は、スパイクとフットも大幅にアップグレードされています(下の画像)。