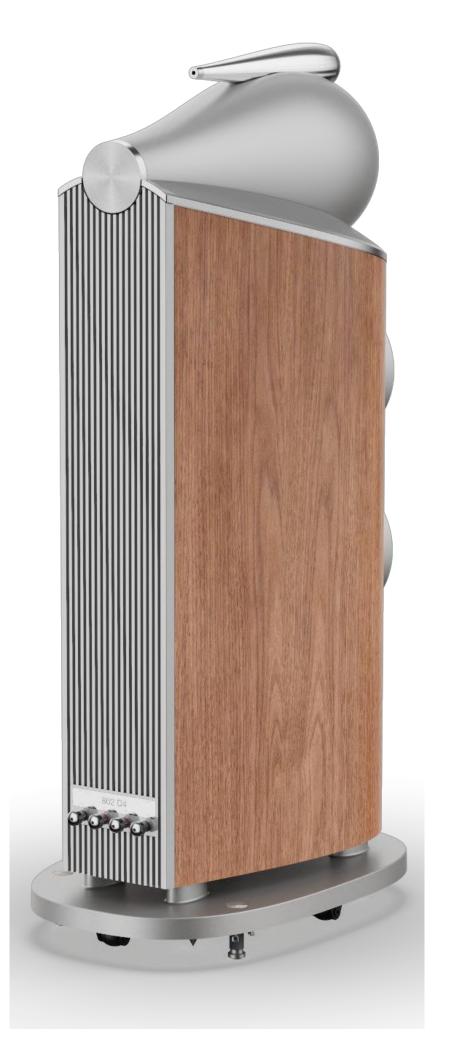

#### 802 D4

フラッグシップモデルと同じプロポーションと同じ6インチの FSTミッドレンジコーンを採用。このモデルを超えるものは、 801 D4だけでしょう。

#### Standard Spider Defection at 4kHz x500

優れたスピーカーには揺るぎない土台が必要です。新しい 800 Series Diamondのすべてのフロアスタンディング・スピーカーは、不要な共振を制御するために設計された拘束層ダンピングシートを備えた堅牢なアルミニウム製の台座に、下向きのフローポート $^{\text{IM}}$ を採用しています。また、新たに台座が追加された804 D4は、スパイクとフットも大幅にアップグレードされています(下の画像)。