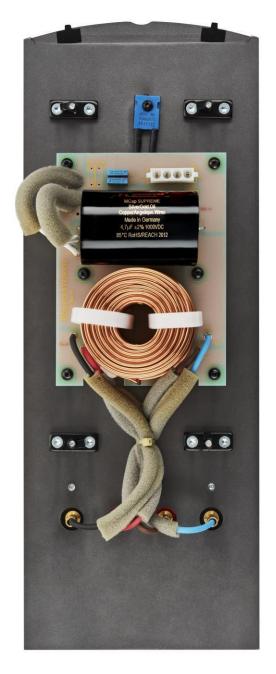

Matrixアセンブリは、連結された複数のパネルを用いてスピーカー・キャビネットを内側から全方向に対して支持・補強することにより、共振を抑えてよりリアルなサウンドステージを実現します。新しい800 Series Diamondのすべてのモデルは、アップグレードされたMatrixアセンブリを採用しており、強固な合板構造とアルミニウム・ブレーシングを組み合わせて、重要なストレスポイントを補強しています。

新しい800 Series Diamondのすべてのステレオスピーカーには、高剛性なアルミニウム製バックプレートが採用され、クロスオーバー・ネットワークはこのプレートにマウントされています。これにより、敏感なコンデンサーがエンクロージャー内の空気圧の影響から隔離されています。また、このプレートは、とても効率的なヒートシンクとしても働き、最高のパフォーマンスを引き出します。