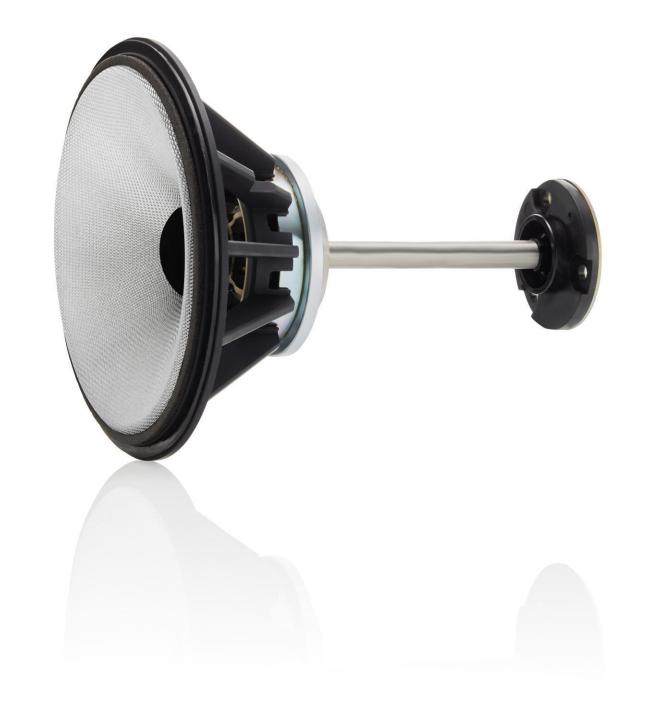

# Technology highlights

再生音に何も付加しないキャビネット。800シリーズは、最初期のモデルから独立したミッドレンジ・エンクロージャーを使用してきましたが、この新しいオールアルミニウム製のタービンへッド・ハウジングが、このコンセプトを次のレベルに引き上げました。この驚異的に剛性が高く不活性なハウジングは、不要な共振を発生させないように徹底的にダンピングされ、バスエンクロージャーとトゥイーター・ボディの両方からデカップリングされています。その結果、これまでで最もリアルなミッドレンジサウンドを実現しました。

象徴的なソリッドボディ・トゥイーター・オントップ・ハウジングの最新バージョンは、延長されたフォルムとより長いチューブローディング・システムを採用し、いっそう自然で開放的な高音域を実現しています。また、従来同様に、一塊のアルミニウム・ブロックから丁寧に削り出されたデカップリング・ハウジングは、共振を効果的に抑制します。

新しい800 Series Diamondでは、シリーズ最小モデルの805 D4を含むすべてのスピーカーに、リバースラップ・キャビネット技術が採用されています。リバースラップ・キャビネットは、伝統的なスピーカーボックスの代わりに、カーブした一枚の積層合板で作られており、エンクロージャーの後部には部品を挿入するための最小限の隙間だけが設けられています。これにより、機械的な共振を防ぎ、バッフル効果を抑えて音の拡散性を向上させています。