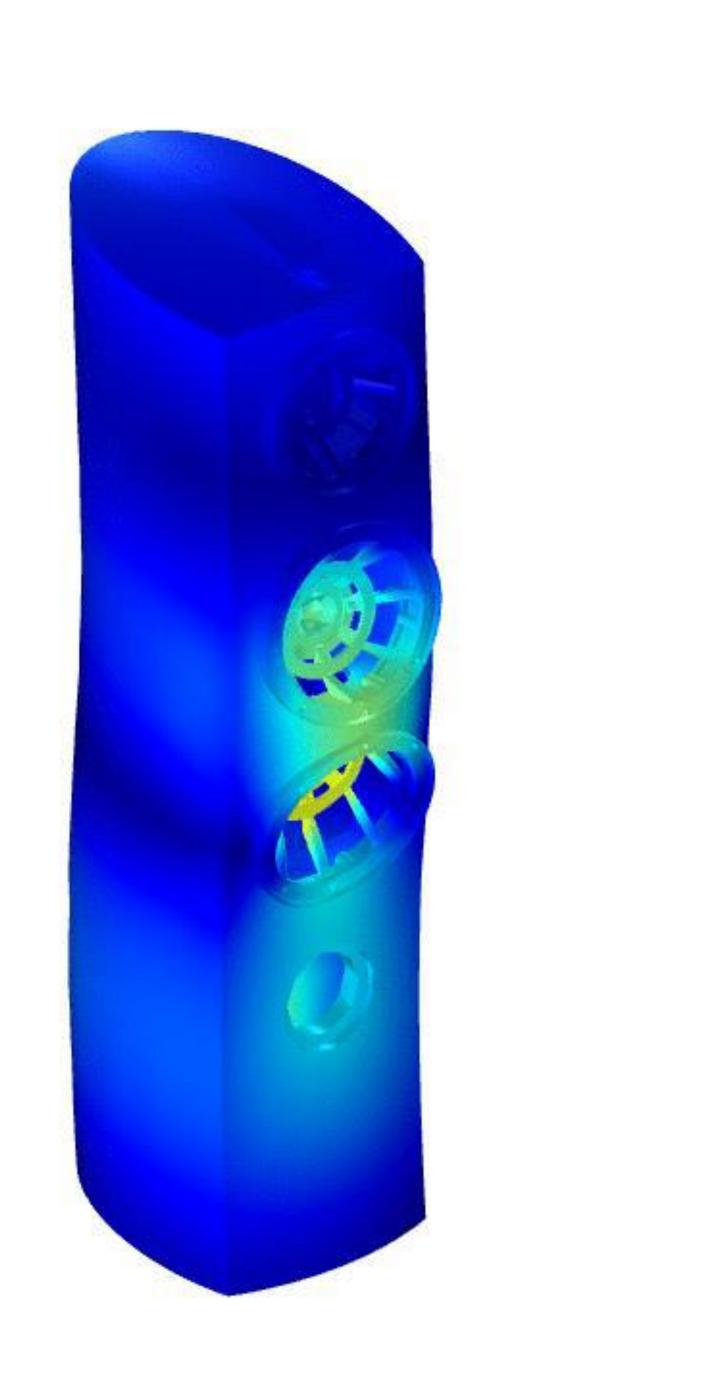

# Technology highlights

再生音に何も付加しないキャビネット。800シリーズは、最初期のモデルから独立したミッドレンジ・エンクロージャーを使用してきましたが、この新しいオールアルミニウム製のタービンへッド・ハウジングが、このコンセプトを次のレベルに引き上げました。この驚異的に剛性が高く不活性なハウジングは、不要な共振を発生させないように徹底的にダンピングされ、バスエンクロージャーとトゥイーター・ボディの両方からデカップリングされています。その結果、これまでで最もリアルなミッドレンジサウンドを実現しました。

象徴的なソリッドボディ・トゥイーター・オントップ・ハウジングの最新バージョンは、延長されたフォルムとより長いチューブローディング・システムを採用し、いっそう自然で開放的な高音域を実現しています。また、従来同様に、一塊のアルミニウム・ブロックから丁寧に削り出されたデカップリング・ハウジングは、共振を効果的に抑制します。

新しい800 Series Diamondでは、シリーズ最小モデルの805 D4を含むすべてのスピーカーに、リバースラップ・キャビネット技術が採用されています。リバースラップ・キャビネットは、伝統的なスピーカーボックスの代わりに、カーブした一枚の積層合板で作られており、エンクロージャーの後部には部品を挿入するための最小限の隙間だけが設けられています。これにより、機械的な共振を防ぎ、バッフル効果を抑えて音の拡散性を向上させています。

Matrixアセンブリは、連結された複数のパネルを用いてスピーカー・キャビネットを内側から全方向に対して支持・補強することにより、共振を抑えてよりリアルなサウンドステージを実現します。新しい800 Series Diamondのすべてのモデルは、アップグレードされたMatrixアセンブリを採用しており、強固な合板構造とアルミニウム・ブレーシングを組み合わせて、重要なストレスポイントを補強しています。