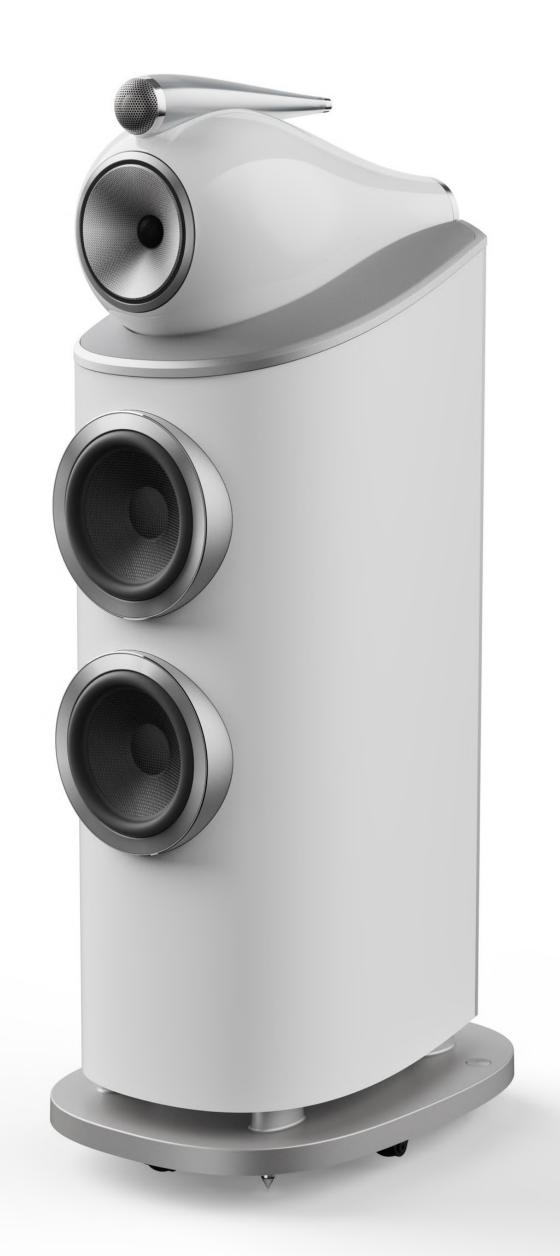

#### 802 D4

フラッグシップモデルと同じプロポーションと同じ6インチの FSTミッドレンジコーンを採用。このモデルを超えるものは、 801 D4だけでしょう。

#### 803 D4

エレガントなヘッド付きプロポーションの803 D4は、設置面積が小さいため、ヘッド付きスピーカーのメリットをより多くのユーザーに届けることができます。