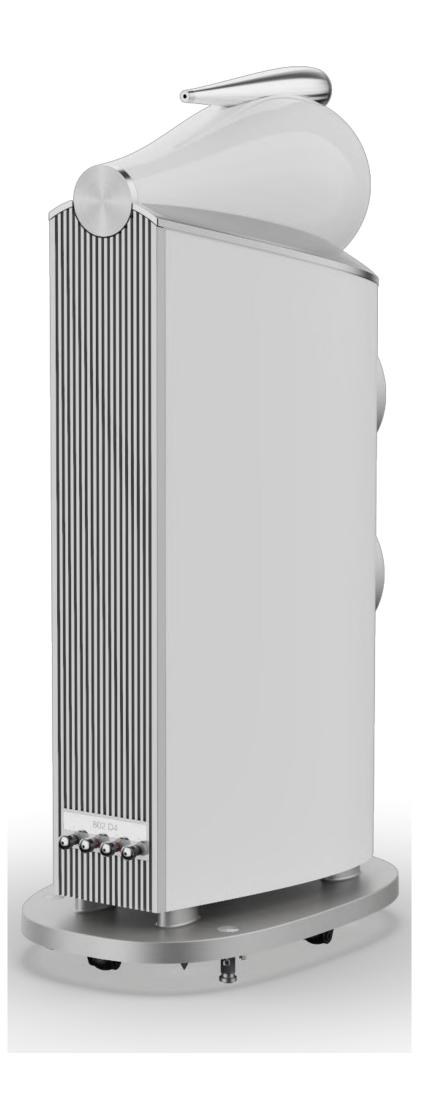

#### Standard Spider Defection at 4kHz x500

優れたスピーカーには揺るぎない土台が必要です。新しい 800 Series Diamondのすべてのフロアスタンディング・スピーカーは、不要な共振を制御するために設計された拘束層ダンピングシートを備えた堅牢なアルミニウム製の台座に、下向きのフローポート $^{\text{IM}}$ を採用しています。また、新たに台座が追加された804 D4は、スパイクとフットも大幅にアップグレードされています(下の画像)。