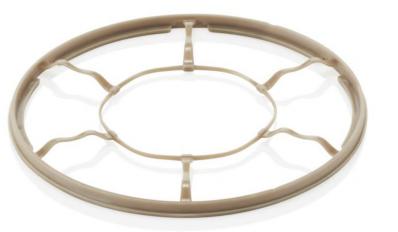

# Technology highlights

再生音に何も付加しないキャビネット。800シリーズは、最初期のモデルから独立したミッドレンジ・エンクロージャーを使用してきましたが、この新しいオールアルミニウム製のタービンへッド・ハウジングが、このコンセプトを次のレベルに引き上げました。この驚異的に剛性が高く不活性なハウジングは、不要な共振を発生させないように徹底的にダンピングされ、バスエンクロージャーとトゥイーター・ボディの両方からデカップリングされています。その結果、これまでで最もリアルなミッドレンジサウンドを実現しました。

Matrixアセンブリは、連結された複数のパネルを用いてスピーカー・キャビネットを内側から全方向に対して支持・補強することにより、共振を抑えてよりリアルなサウンドステージを実現します。新しい800 Series Diamondのすべてのモデルは、アップグレードされたMatrixアセンブリを採用しており、強固な合板構造とアルミニウム・ブレーシングを組み合わせて、重要なストレスポイントを補強しています。