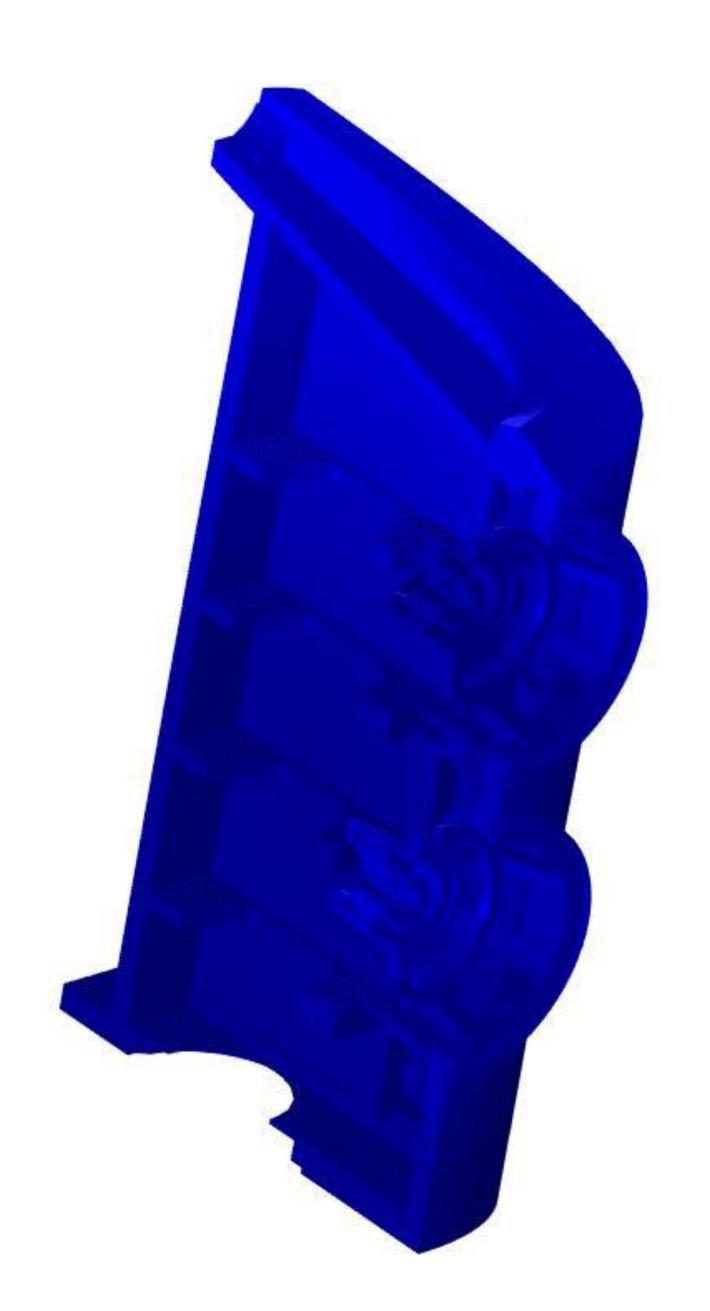

# Technology highlights

再生音に何も付加しないキャビネット。800シリーズは、最初期のモデルから独立したミッドレンジ・エンクロージャーを使用してきましたが、この新しいオールアルミニウム製のタービンへッド・ハウジングが、このコンセプトを次のレベルに引き上げました。この驚異的に剛性が高く不活性なハウジングは、不要な共振を発生させないように徹底的にダンピングされ、バスエンクロージャーとトゥイーター・ボディの両方からデカップリングされています。その結果、これまでで最もリアルなミッドレンジサウンドを実現しました。

象徴的なソリッドボディ・トゥイーター・オントップ・ハウジングの最新バージョンは、延長されたフォルムとより長いチューブローディング・システムを採用し、いっそう自然で開放的な高音域を実現しています。また、従来同様に、一塊のアルミニウム・ブロックから丁寧に削り出されたデカップリング・ハウジングは、共振を効果的に抑制します。

新しい800 Series Diamondでは、シリーズ最小モデルの805 D4を含むすべてのスピーカーに、リバースラップ・キャビネット技術が採用されています。リバースラップ・キャビネットは、伝統的なスピーカーボックスの代わりに、カーブした一枚の積層合板で作られており、エンクロージャーの後部には部品を挿入するための最小限の隙間だけが設けられています。これにより、機械的な共振を防ぎ、バッフル効果を抑えて音の拡散性を向上させています。

Matrixアセンブリは、連結された複数のパネルを用いてスピーカー・キャビネットを内側から全方向に対して支持・補強することにより、共振を抑えてよりリアルなサウンドステージを実現します。新しい800 Series Diamondのすべてのモデルは、アップグレードされたMatrixアセンブリを採用しており、強固な合板構造とアルミニウム・ブレーシングを組み合わせて、重要なストレスポイントを補強しています。