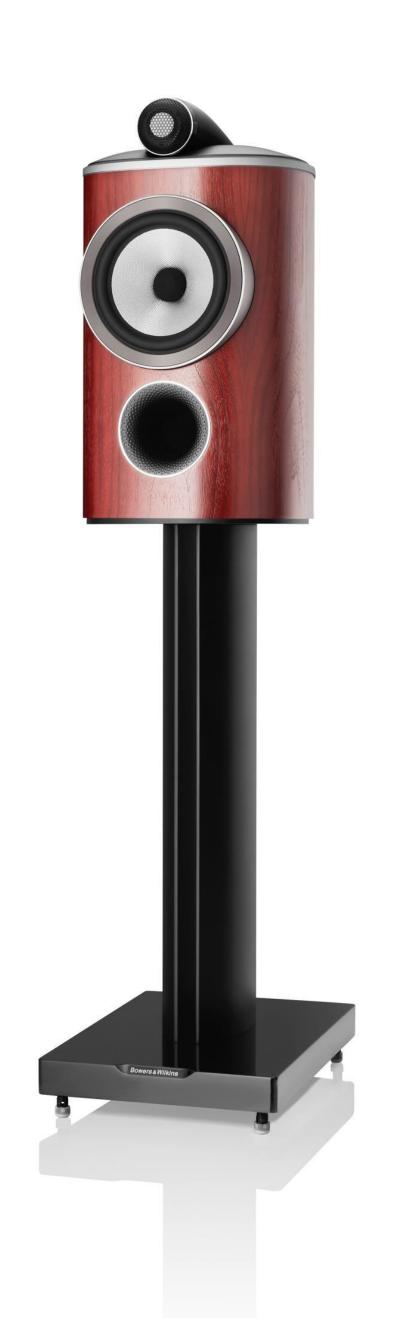

#### 805 D4

805 D4は、小型のスタンドマウント型スピーカーを好むオーディオ愛好家に とって理想的な選択肢です。研ぎ澄まされた正確な音をお届けします。

#### FS-805 D4

805 D4に最適な新しいスタンド。