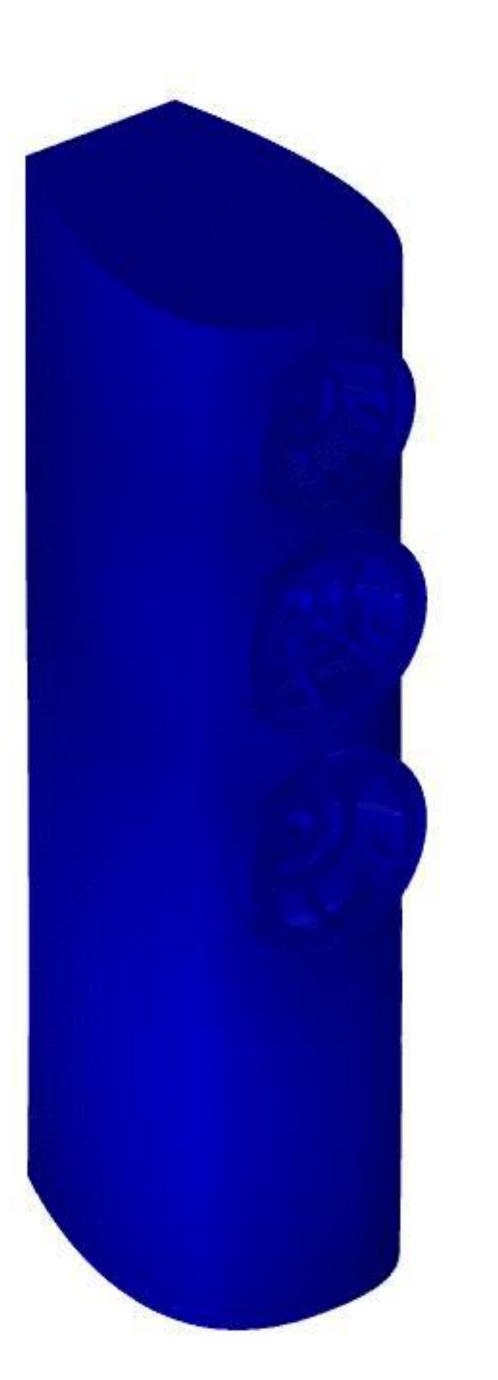

# Technology highlights

再生音に何も付加しないキャビネット。800シリーズは、最初期のモデルから独立したミッドレンジ・エンクロージャーを使用してきましたが、この新しいオールアルミニウム製のタービンへッド・ハウジングが、このコンセプトを次のレベルに引き上げました。この驚異的に剛性が高く不活性なハウジングは、不要な共振を発生させないように徹底的にダンピングされ、バスエンクロージャーとトゥイーター・ボディの両方からデカップリングされています。その結果、これまでで最もリアルなミッドレンジサウンドを実現しました。

象徴的なソリッドボディ・トゥイーター・オントップ・ハウジングの最新バージョンは、延長されたフォルムとより長いチューブローディング・システムを採用し、いっそう自然で開放的な高音域を実現しています。また、従来同様に、一塊のアルミニウム・ブロックから丁寧に削り出されたデカップリング・ハウジングは、共振を効果的に抑制します。

新しい800 Series Diamondでは、シリーズ最小モデルの805 D4を含むすべてのスピーカーに、リバースラップ・キャビネット技術が採用されています。リバースラップ・キャビネットは、伝統的なスピーカーボックスの代わりに、カーブした一枚の積層合板で作られており、エンクロージャーの後部には部品を挿入するための最小限の隙間だけが設けられています。これにより、機械的な共振を防ぎ、バッフル効果を抑えて音の拡散性を向上させています。

Matrixアセンブリは、連結された複数のパネルを用いてスピーカー・キャビネットを内側から全方向に対して支持・補強することにより、共振を抑えてよりリアルなサウンドステージを実現します。新しい800 Series Diamondのすべてのモデルは、アップグレードされたMatrixアセンブリを採用しており、強固な合板構造とアルミニウム・ブレーシングを組み合わせて、重要なストレスポイントを補強しています。