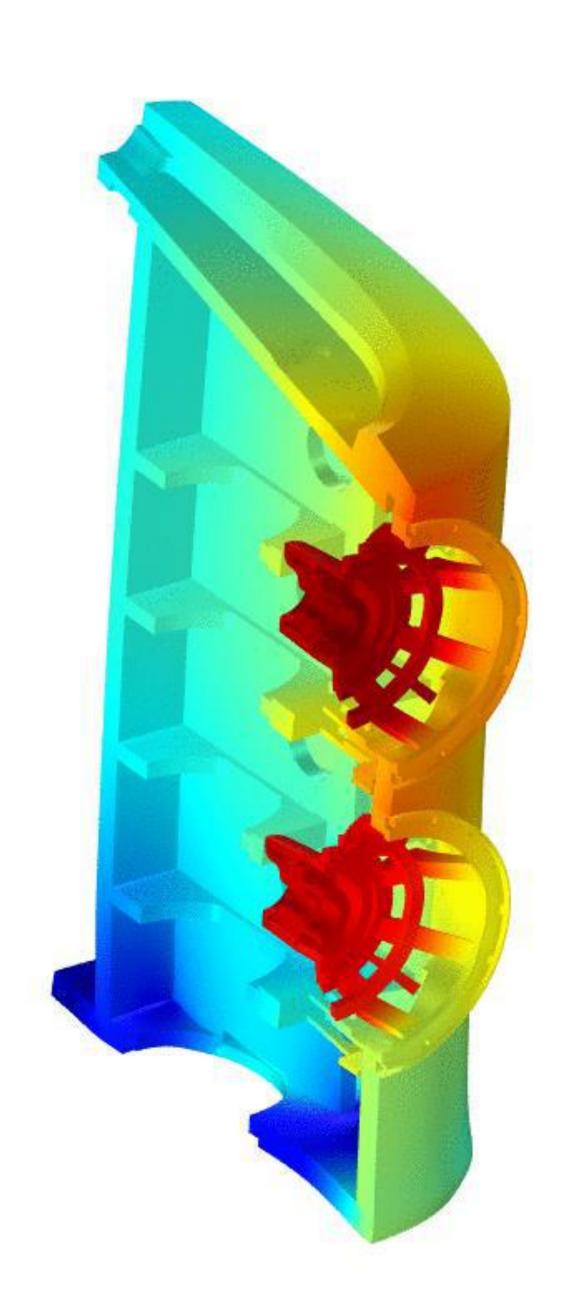

# Technology highlights

再生音に何も付加しないキャビネット。800シリーズは、最初期のモデルから独立したミッドレンジ・エンクロージャーを使用してきましたが、この新しいオールアルミニウム製のタービンへッド・ハウジングが、このコンセプトを次のレベルに引き上げました。この驚異的に剛性が高く不活性なハウジングは、不要な共振を発生させないように徹底的にダンピングされ、バスエンクロージャーとトゥイーター・ボディの両方からデカップリングされています。その結果、これまでで最もリアルなミッドレンジサウンドを実現しました。

スタンドマウント型の805 D4を除くすべての800 Series Diamondのスピーカーには、コンティニュアム・コーン、FST $^{\text{TM}}$ 、バイオミメティック・サスペンション、ミッドレンジ・デカップリングという4つのBowers & Wilkinsの主要技術を駆使した専用のミッドレンジ・ドライバーが搭載されています。デカップリング技術はウーファーの動作による干渉を最小限に抑えます。