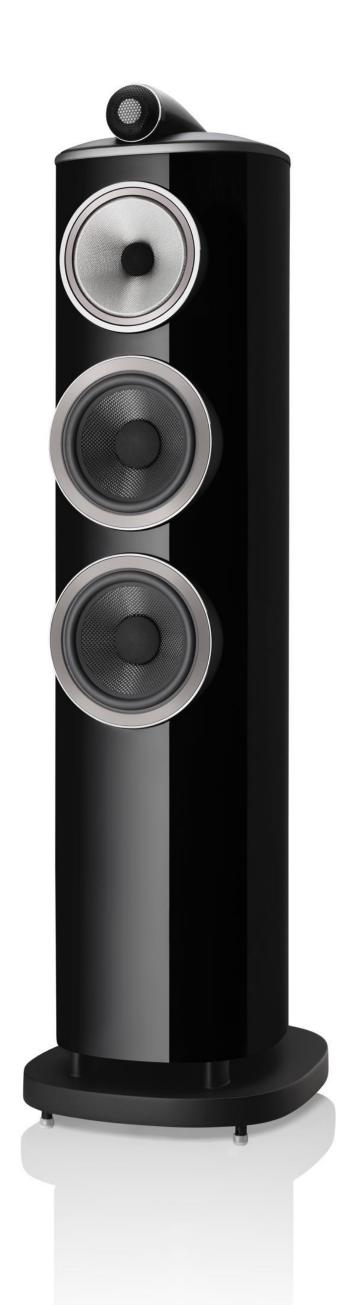

#### 804 D4

804 D4は、ヘッド付きの上位モデルに比べるとオーソドックスなスタイリングを採用していますが、先進的なドライブユニットと高剛性なカーブしたキャビネットにより、優れた性能を実現しました。