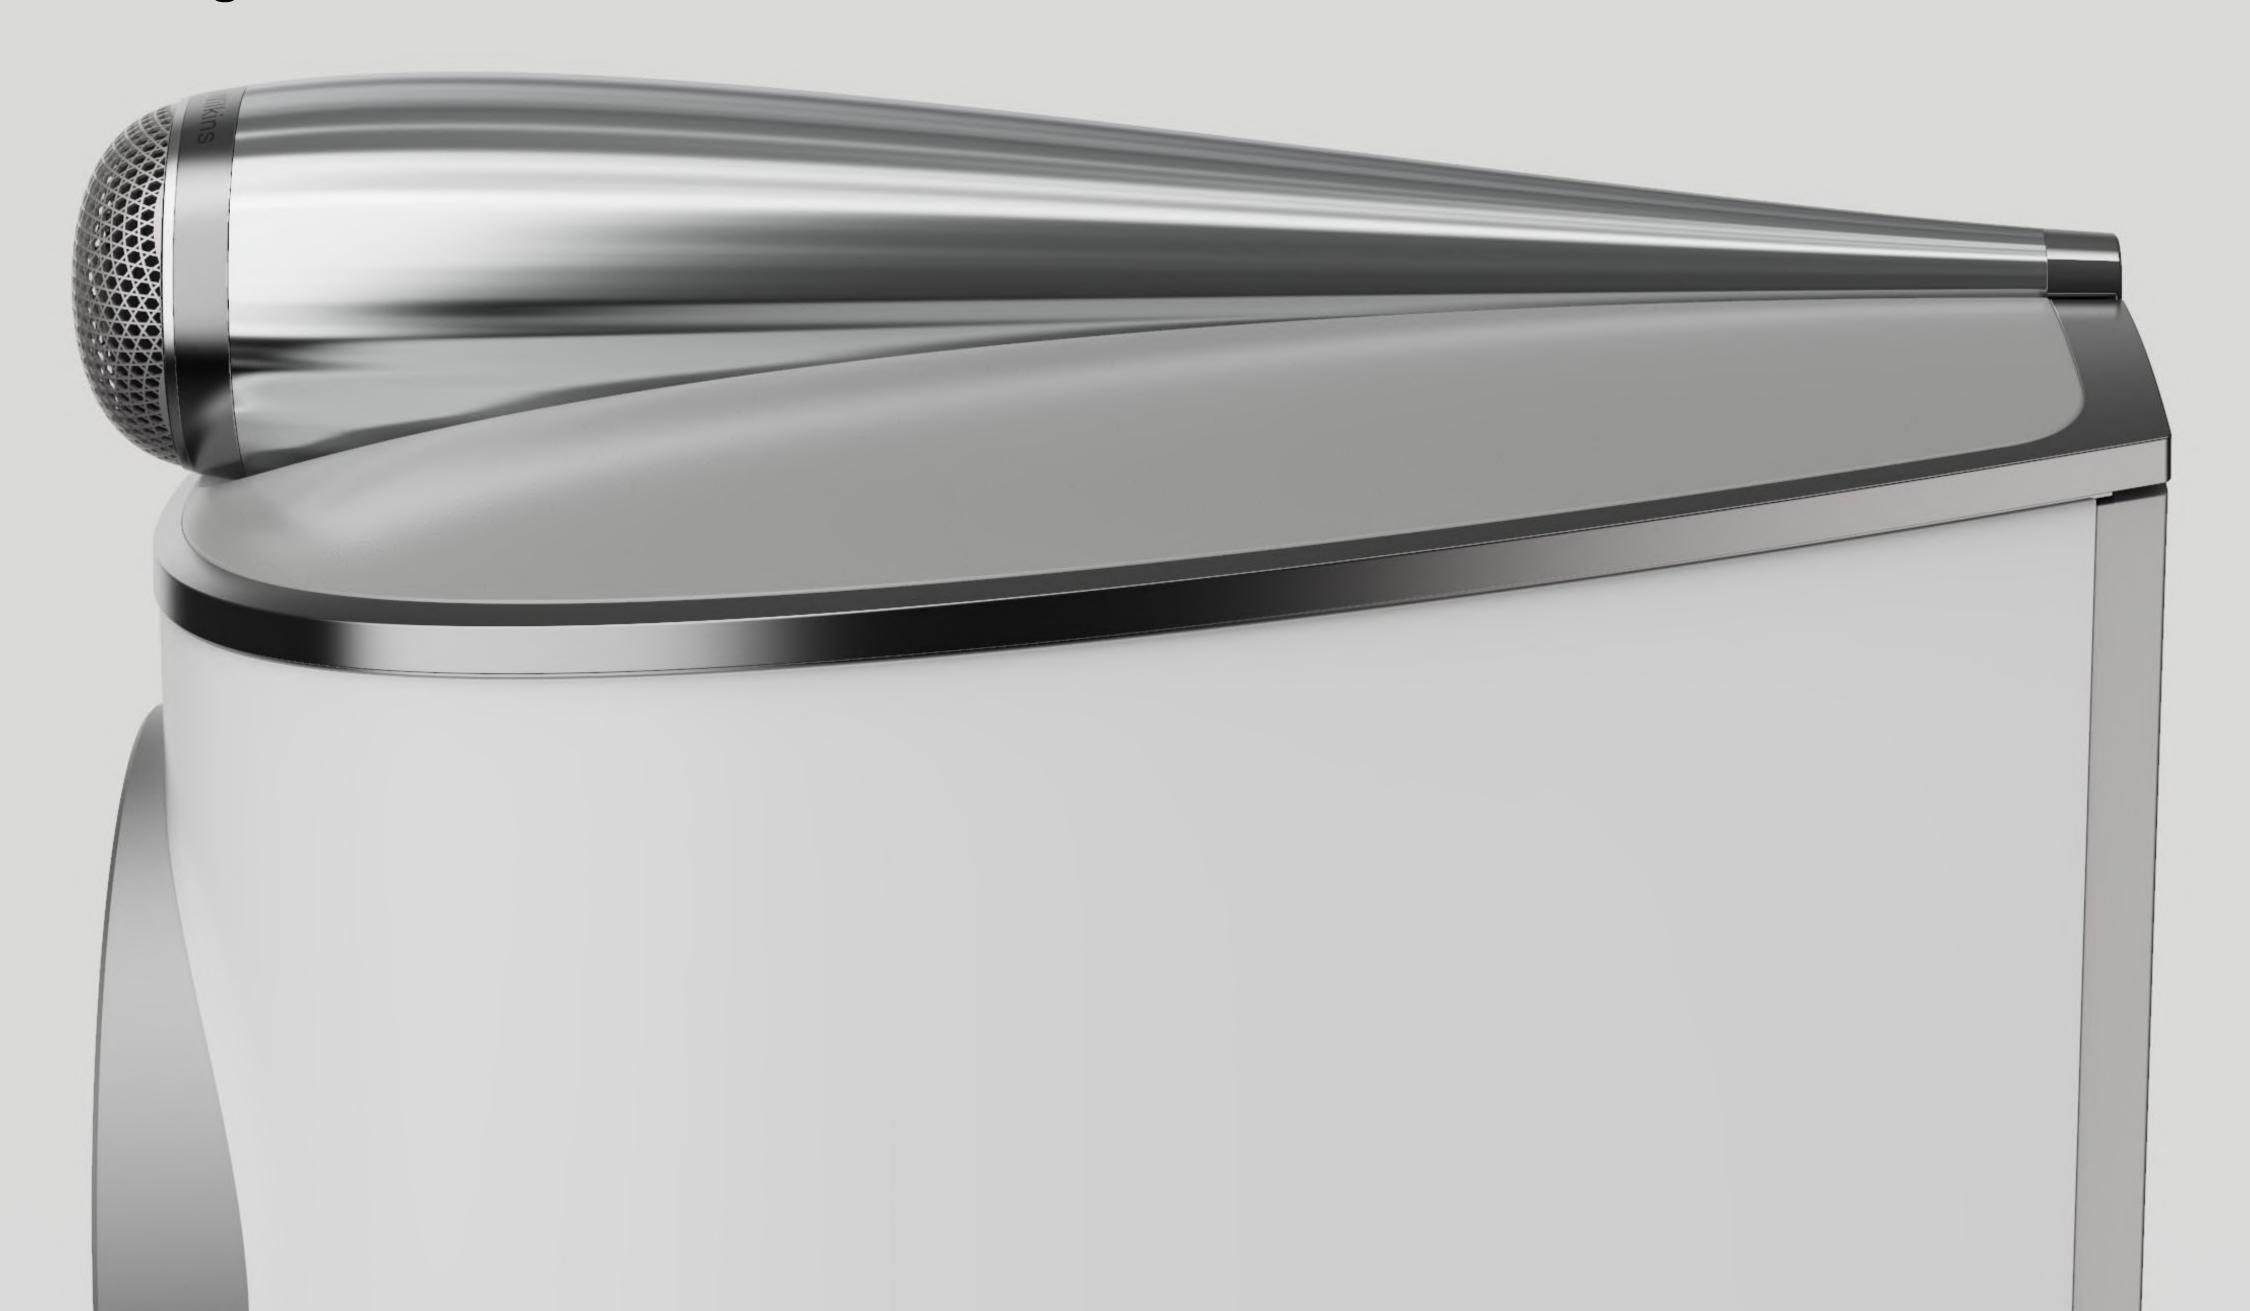

ソリッドボディ・トゥイーターは、パフォーマンス向上のために延長されました。これは無垢のアルミニウムの円柱から削り出されたもので、アルマイト処理によってアルミニウムの質感を残した仕上げとされています(従来は塗装)。

ブランドロゴは、Bowers & Wilkinsの特徴の一つであるトゥイーター・オン・トップ技術を称えて、トゥイーター・ハウジング先端の目立つ位置に配置されています。

キャビネットのトップには、アルミニウムダイキャストのトップ プレートが追加され、その上にブラックまたはグレー仕上げの美 しいコノリー社製レザーがあしらわれています。

象徴的なソリッドボディ・トゥイーター・オントップ・ハウジングの最新バージョンは、延長されたフォルムとより長いチューブローディング・システムを採用し、いっそう自然で開放的な高音域を実現しています。また、従来同様に、一塊のアルミニウム・ブロックから丁寧に削り出されたデカップリング・ハウジングは、共振を効果的に抑制します。

新しい800 Series Diamondでは、シリーズ最小モデルの805 D4を含むすべてのスピーカーに、リバースラップ・キャビネット技術が採用されています。リバースラップ・キャビネットは、伝統的なスピーカーボックスの代わりに、カーブした一枚の積層合板で作られており、エンクロージャーの後部には部品を挿入するための最小限の隙間だけが設けられています。これにより、機械的な共振を防ぎ、バッフル効果を抑えて音の拡散性を向上させています。