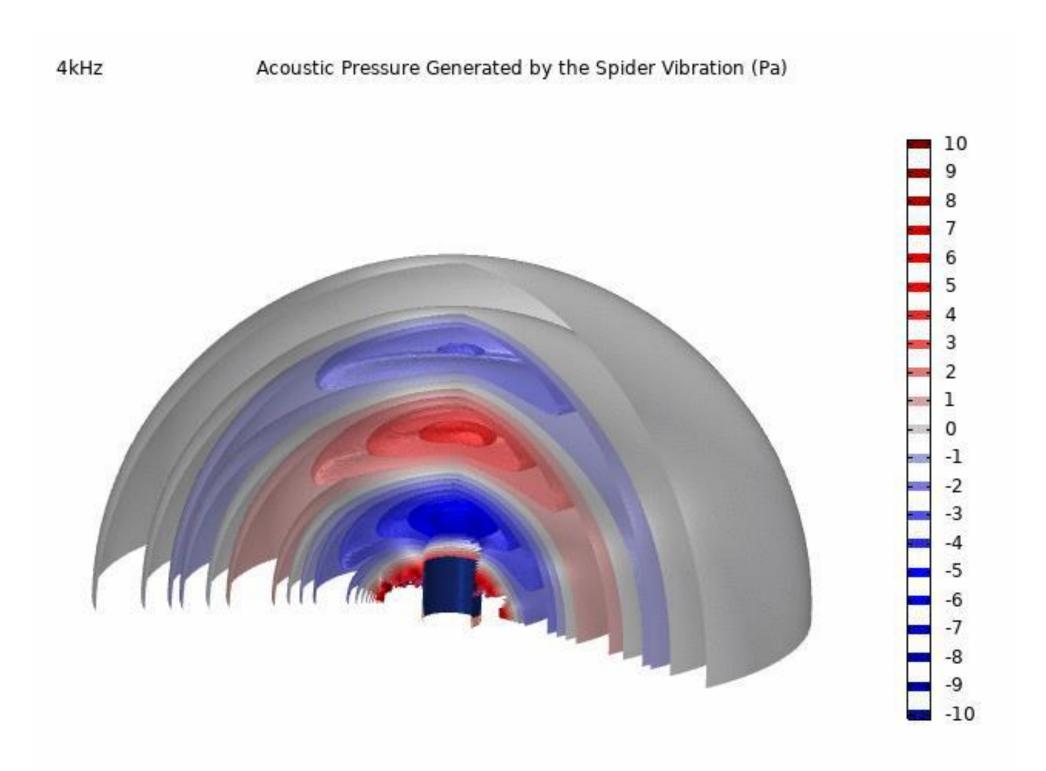

#### Standard Spider Defection at 4kHz x500

優れたスピーカーには揺るぎない土台が必要です。新しい 800 Series Diamondのすべてのフロアスタンディング・スピーカーは、不要な共振を制御するために設計された拘束層ダンピングシートを備えた堅牢なアルミニウム製の台座に、下向きのフローポート $^{\text{IM}}$ を採用しています。また、新たに台座が追加された804 D4は、スパイクとフットも大幅にアップグレードされています(下の画像)。